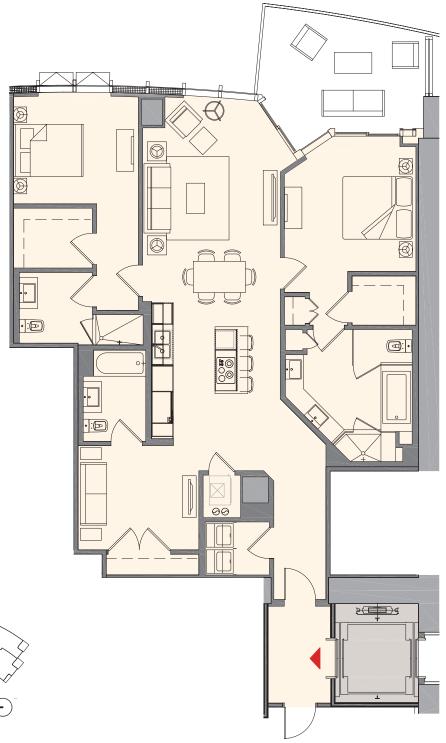

#### Residence D1 | 03

### 2 Bedroom + Den | 3 Bath

 Total:
 1,952 sq. ft. |
 181 m²

 Interior:
 1,753 sq. ft. |
 163 m²

 Outdoor:
 199 sq. ft. |
 18 m²