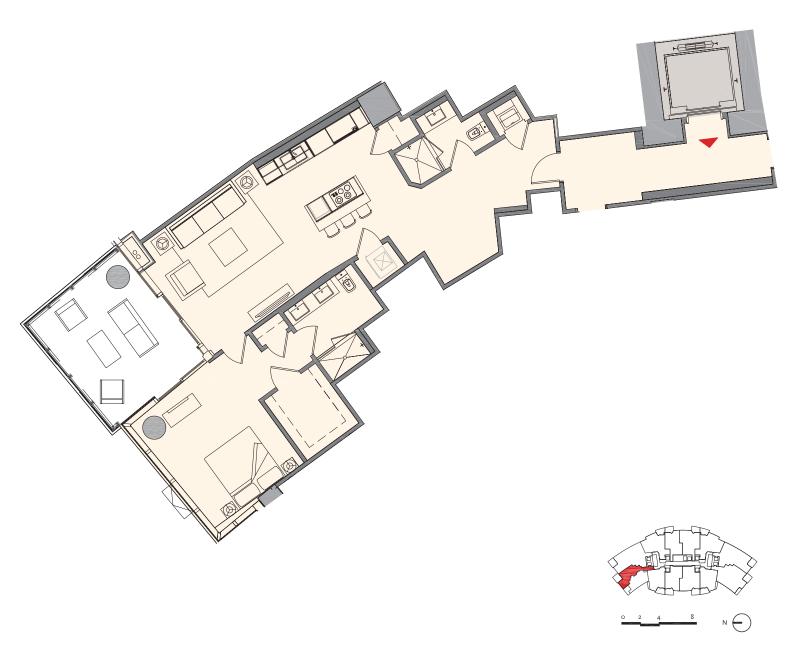

#### Residence M | 02

### 1 Bedroom + Den | 1.5 Bath

 Total:
 1,186 sq. ft. | 110 m²

 Interior:
 1,095 sq. ft. | 102 m²

 Outdoor:
 91 sq. ft. | 9 m²