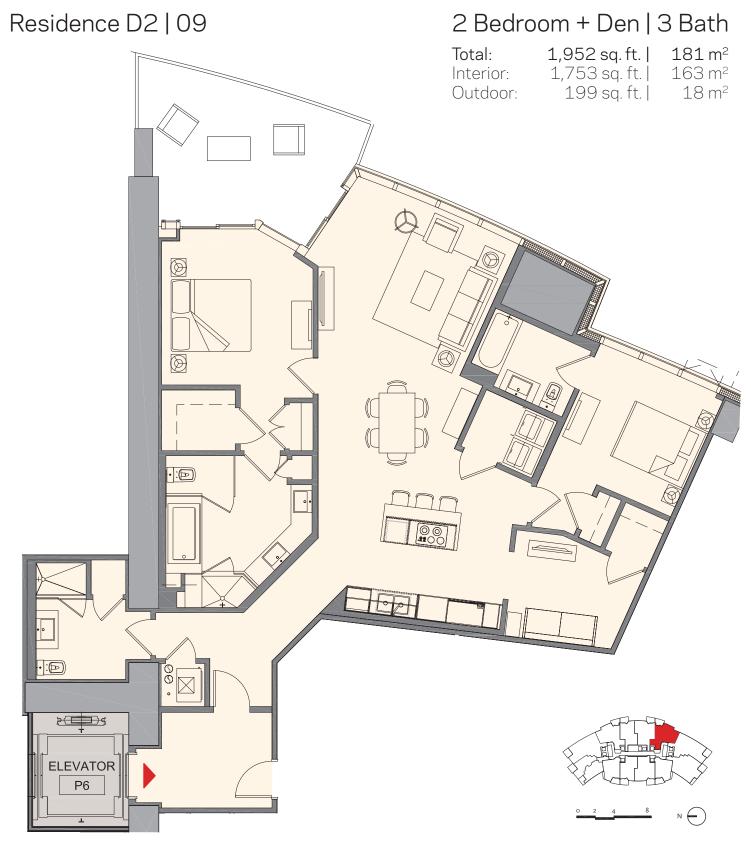

#### Residence D1 | 03

### 2 Bedroom + Den | 3 Bath

 Total:
 1,952 sq. ft. |
 181 m²

 Interior:
 1,753 sq. ft. |
 163 m²

 Outdoor:
 199 sq. ft. |
 18 m²