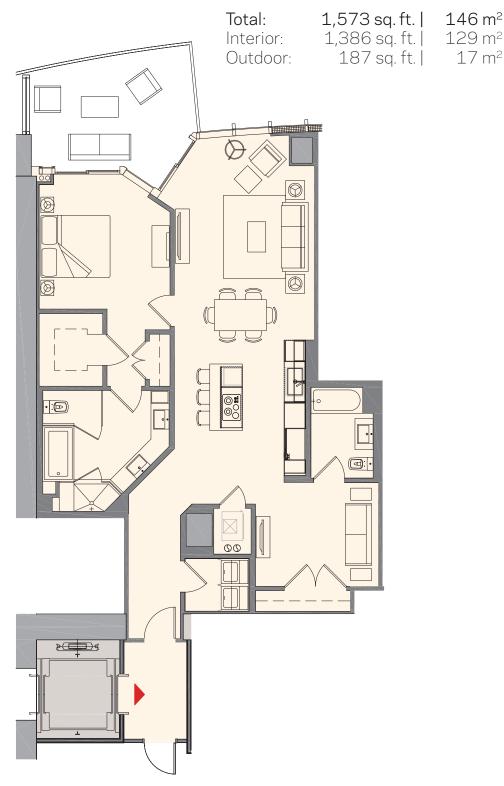

#### Residence C2 | 07

### 2 Bedroom + Den | 3 Bath

 Total:
 1,877 sq. ft. |
 174 m²

 Interior:
 1,690 sq. ft. |
 157 m²

 Outdoor:
 187 sq. ft. |
 17 m²

#### MIAMI WORLDCENTER