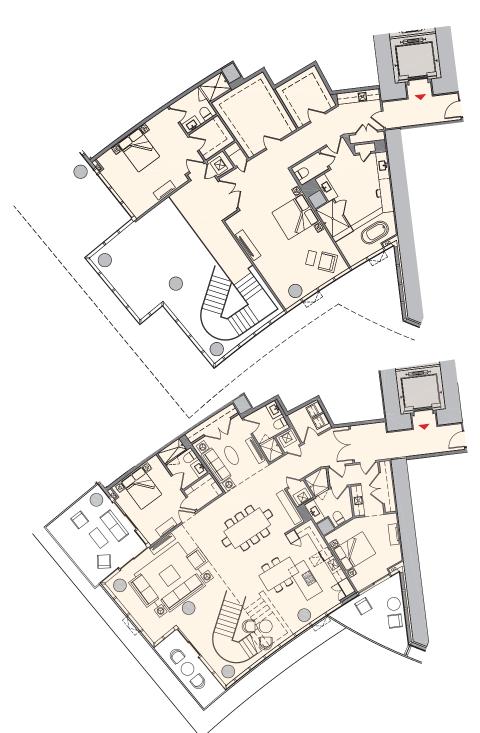

as if the room were a perfect rectangle), without regard for any cutouts. Accordingly, the area of the actual room will typically be smaller than the product obtained by multiplying the stated length times width. All dimensions are approximate and may vary with actual construction, and all floor plans and development plans are subject to change. All fixtures and items of finish, furnishing and decoration are for display only and are not to be included with the Unit. Consult the Prospectus for a description of those features which are to be included in the Unit.



www.bloomrow.com



#### Residence H1

## 6 Bedroom + Den | ♂ Bath









#### Residence G2



#### 6 Bedroom + Den | 5 Bath

 Total:
 4,533 sq. ft. |
 421m²

 Interior:
 4,116 sq. ft. |
 382m²

 Outdoor:
 417 sq. ft. |
 39m²



#### UPPER LEVEL

Interior: 1,788 sq. ft. | 166m<sup>2</sup>

LOWER LEVEL

Interior: 2,328 sq. ft. | 216m<sup>2</sup>









#### MIAMI WORLDCENTER

#### Residence F2 | 11



### 3 Bedroom + Den | 4 Bath

 Total:
 2,578 sq. ft. |
 240 m²

 Interior:
 2,376 sq. ft. |
 221 m²

 Outdoor:
 202 sq. ft. |
 19 m²





MIAMI WORLDCENTER

#### Residence F1 | 01



### 3 Bedroom + Den | 4 Bath

2,578 sq. ft. | 240 m<sup>2</sup> 2,376 sq. ft. | 221 m<sup>2</sup> Interior: 202 sq. ft. | Outdoor:  $19 \, \text{m}^2$ 





MIAMI WORLDCENTER

#### Residence E2 | 12



#### 3 Bedroom + Den | 4 Bath

 Total:
 2,611 sq. ft. |
 243 m²

 Interior:
 2,320 sq. ft. |
 216 m²

 Outdoor:
 291 sq. ft. |
 27 m²





www.bloomrow.com



#### Residence E1 | 02

Bath

 Total:
 2,611 sq. ft. |
 243 m²

 Interior:
 2