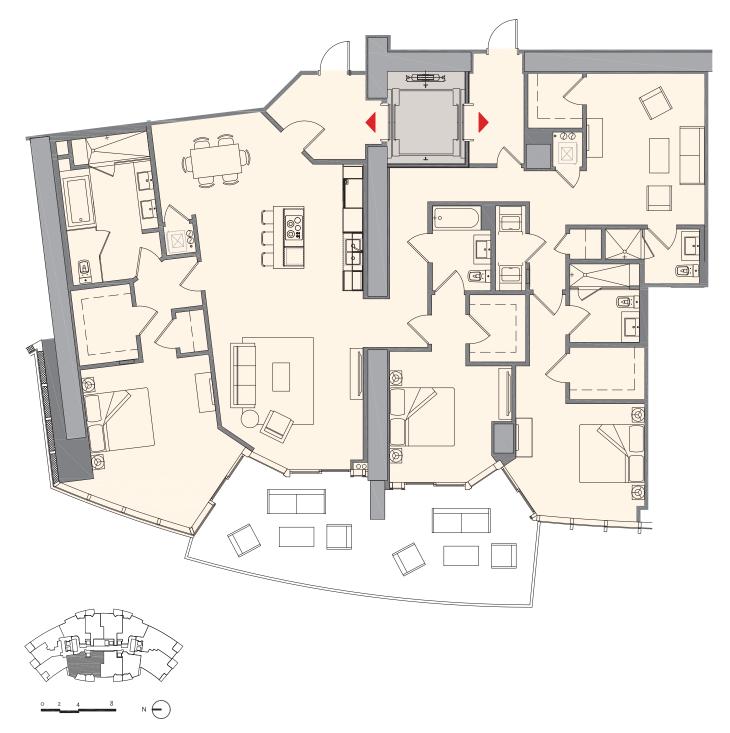

#### Residence F2 | 11

### 3 Bedroom + Den | 4 Bath

 Total:
 2,578 sq. ft. |
 240 m²

 Interior:
 2,376 sq. ft. |
 221 m²

 Outdoor:
 202 sq. ft. |
 19 m²

MIAMI WORLDCENTER