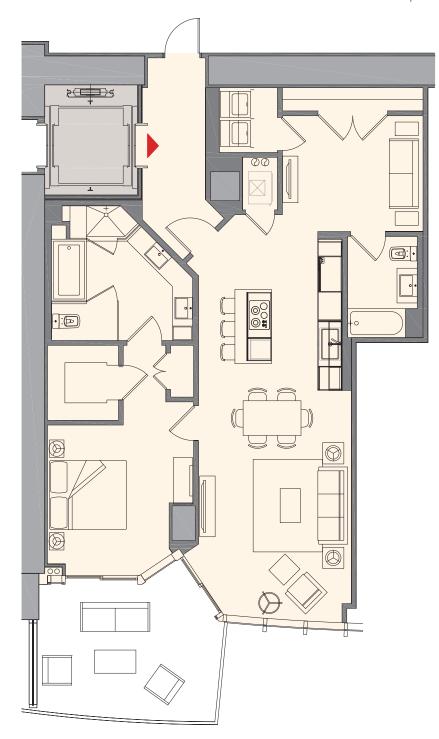

#### Residence B2 | 05

### 1 Bedroom + Den | 2 Bath

These drawings are conceptual only and are for the convenience of reference. They should not be relied upon as representations, express or implied, of the final detail of the residences. Units shown are examples of unit types and may not depict actual units. Stated square footages are ranges for a particular unit type and are measured to the exterior boundaries of the exterior walls and the centerline of interior demising walls and in fact vary from the area that would be determined by using the description and definition of the "Unit" set forth in the Declaration (which generally only includes the interior airspace between the perimeter walls and excludes interior structural components). Note that measurements of rooms set forth on this floor plan are generally taken at the greatest points of each given room (as if the room were a perfect rectangle), without regard for any cutouts. Accordingly, the area of the actual room will typically be smaller than the product obtained by multiplying the stated length times width. All dimensions are approximate and may vary with actual construction, and all floor plans and development plans are subject to change. All fixtures and items of finish, furnishing and decoration are for display only and are not to be included with the Unit. Consult the Prospectus for a description of those features which are to be included in the Unit.