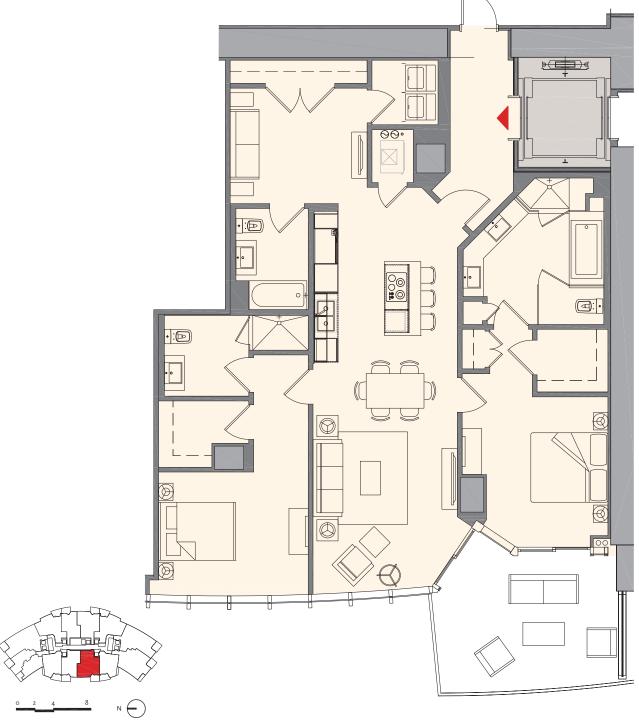

#### Residence C2 | 07

### 2 Bedroom + Den | 3 Bath

 Total:
 1,877 sq. ft. |
 174 m²

 Interior:
 1,690 sq. ft. |
 157 m²

 Outdoor:
 187 sq. ft. |
 17 m²

#### MIAMI WORLDCENTER