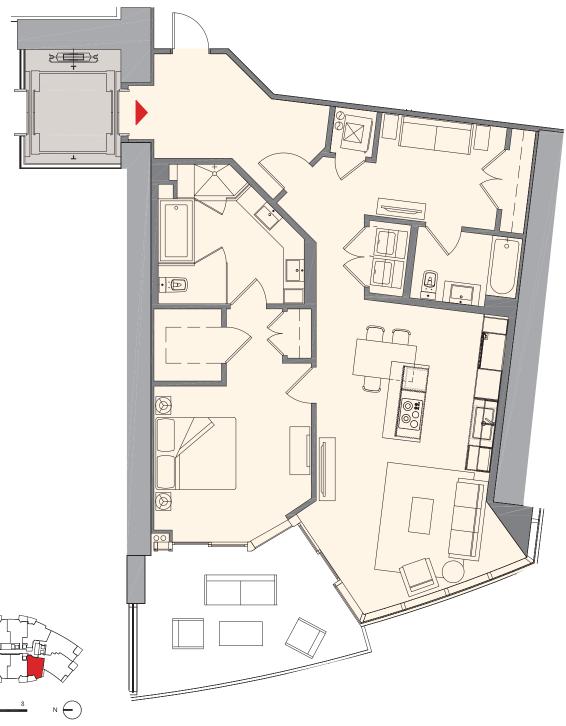

#### Residence B2 | 05

### 1 Bedroom + Den | 2 Bath

These drawings are conceptual only and are for the convenience of reference. They should not be relied upon as representations, express or implied, of the final detail of the residences. Units shown are examples of unit types and may not depict actual units. Stated square footages are ranges for a particular unit type and are measured to the exterior boundaries of the exterior walls and the centerline of interior demising walls and in fact vary from the area that would be determined by using the description and definition of the "Unit" set forth in the Declaration (which generally only includes the interior airspace between the perimeter walls and excludes interior structural components). Note that measurements of rooms set forth on this floor plan are generally taken at the greatest points of each given room (as if the room were a perfect rectangle), without regard for any cutouts. Accordingly, the area of the actual room will typically be smaller than the product obtained by multiplying the stated length times width. All dimensions are approximate and may vary with actual construction, and all floor plans and development plans are subject to change. All fixtures and items of finish, furnishing and decoration are for display only and are not to be included with the Unit. Consult the Prospectus for a description of those features which are to be included in the Unit.