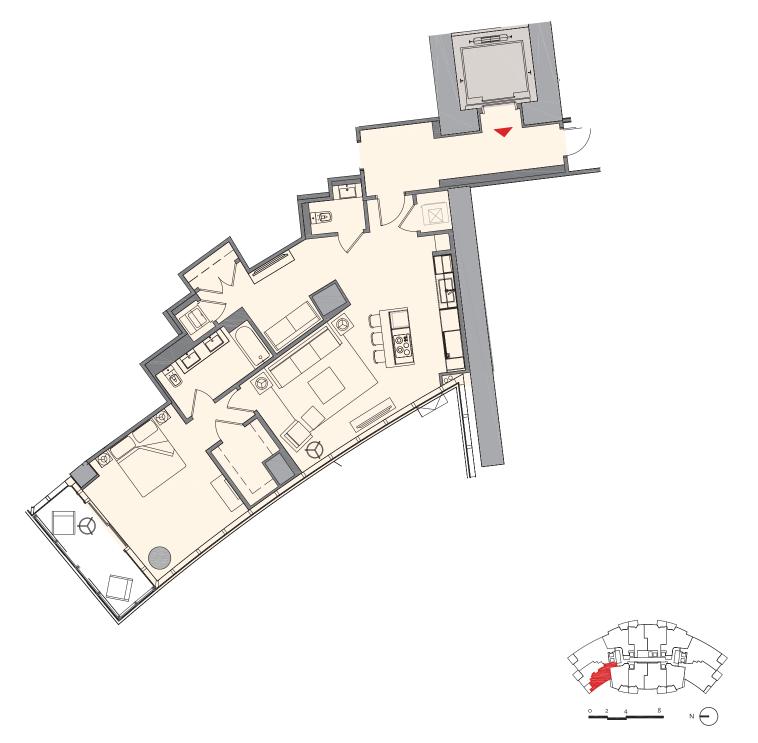

#### Residence L1

#### 6 Bedroom + Den | 7 Bath

 Total:
 4,764 sq. ft. |
 442m²

 Interior:
 4,414 sq. ft. |
 410m²

 Outdoor:
 350 sq. ft. |
 32m²

These drawings are conceptual only and are for the convenience of reference. They should not be relied upon as representations, express or implied, of the final detail of the residences. Units shown are examples of unit types and may not depict actual units. Stated square footages are ranges for a particular unit type and are measured to the exterior boundaries of the exterior walls and the centerline of interior demising walls and in fact vary from the area that would be determined by using the description and definition of the "Unit" set forth in the Declaration (which generally only includes the interior airspace between the perimeter walls and excludes interior structural components). Note that measurements of rooms set forth on this floor plan are generally taken at the greatest points of each given room (as if the room were a perfect rectangle), without regard for any cutouts. Accordingly, the area of the actual room will typically be smaller than the product obtained by multiplying the stated length times width. All dimensions are approximate and may vary with actual construction, and all floor plans and development plans are subject to change. All fixtures and items of finish, furnishing and decoration are for display only and are not to be included with the Unit. Consult the Prospectus for a description of those features which are to be included in the Unit.