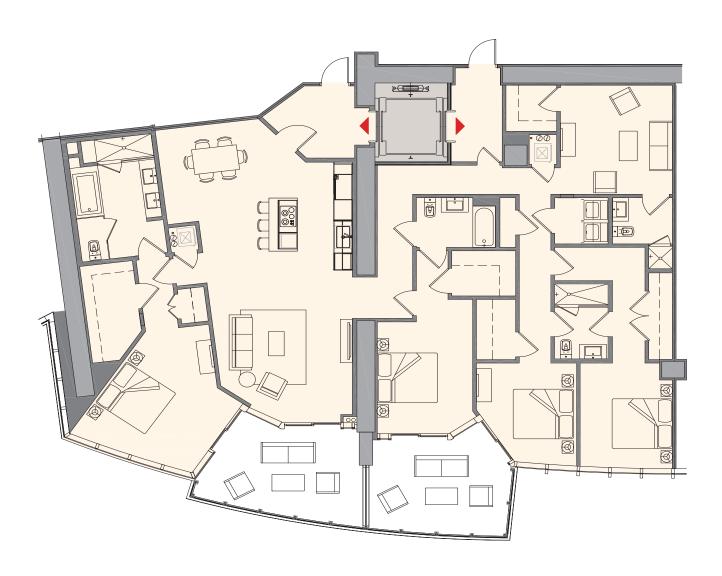

#### Residence F1 | 01

### 3 Bedroom + Den | 4 Bath

2,578 sq. ft. | 240 m<sup>2</sup> 2,376 sq. ft. | 221 m<sup>2</sup> Interior: 202 sq. ft. | Outdoor:  $19 \, \text{m}^2$ 

MIAMI WORLDCENTER