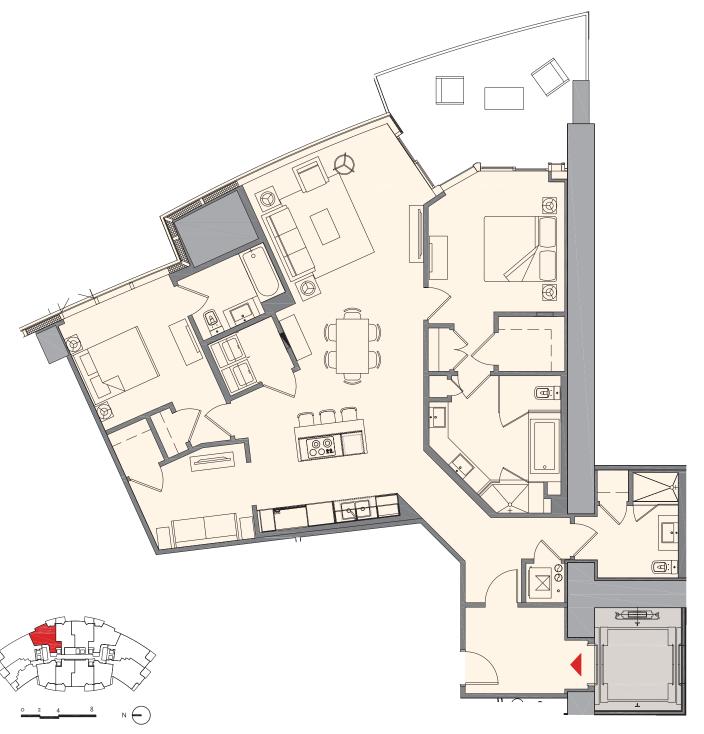

#### Residence D1 | 03

### 2 Bedroom + Den | 3 Bath

 Total:
 1,952 sq. ft. |
 181 m²

 Interior:
 1,753 sq. ft. |
 163 m²

 Outdoor:
 199 sq. ft. |
 18 m²