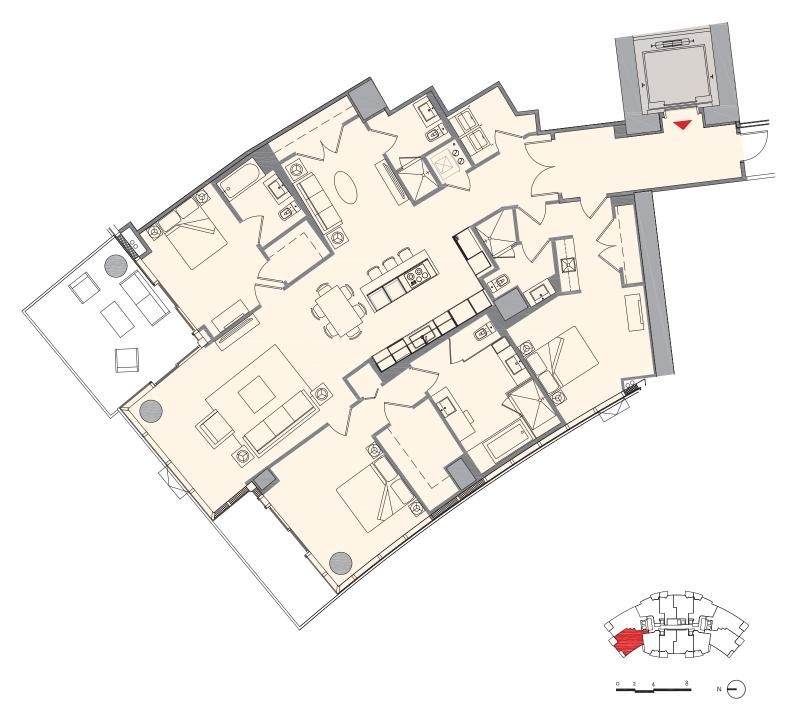

#### Residence D1 | 03

### 2 Bedroom + Den | 3 Bath

 Total:
 1,952 sq. ft. |
 181 m²

 Interior:
 1,753 sq. ft. |
 163 m²

 Outdoor:
 199 sq. ft. |
 18 m²