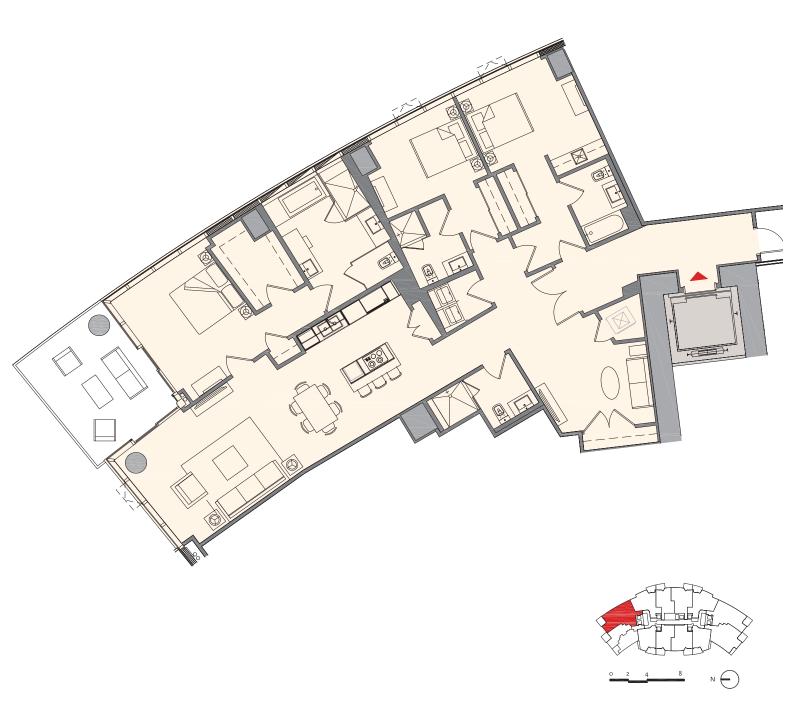

#### Residence G2

#### 6 Bedroom + Den | 5 Bath

 Total:
 4,533 sq. ft. |
 421m²

 Interior:
 4,116 sq. ft. |
 382m²

 Outdoor:
 417 sq. ft. |
 39m²