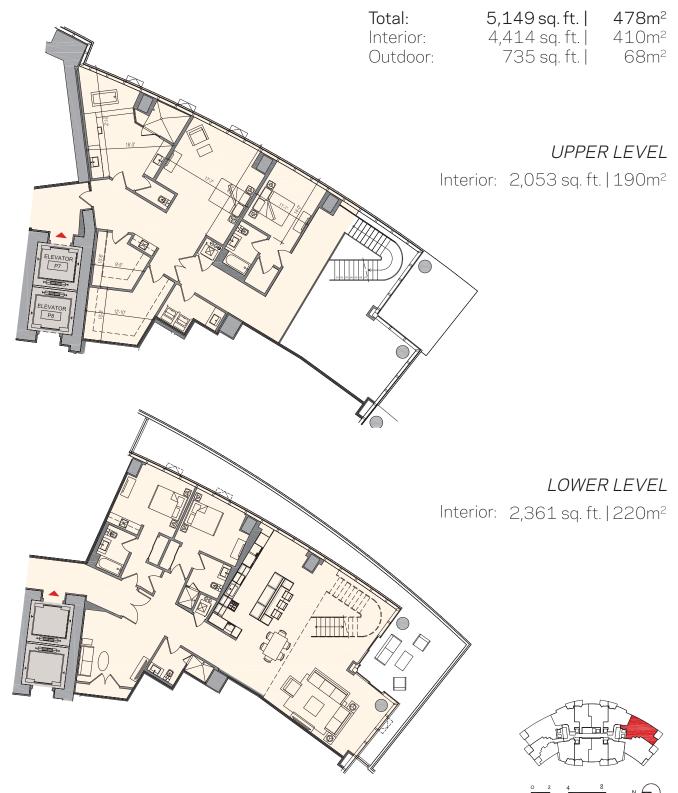

#### Residence L1

#### 6 Bedroom + Den | 7 Bath

 Total:
 4,764 sq. ft. |
 442m²

 Interior:
 4,414 sq. ft. |
 410m²

 Outdoor:
 350 sq. ft. |
 32m²

These drawings are conceptual only and are for the convenience of reference. They should not be relied upon as representations, express or implied, of the final detail of the residences. Units shown are examples of unit types and may not depict actual units. Stated square footages are ranges for a particular unit type and are measured to the exterior boundaries of the exterior walls and the centerline of interior demising walls and in fact vary from the area that would be determined by using the description and definition of the "Unit" set forth in the Declaration (which generally only includes the interior airspace between the perimeter walls and excludes interior structural components). Note that measurements of rooms set forth on this floor plan are generally taken at the greatest points of each given room (as if the room were a perfect rectangle), without regard for any cutouts. Accordingly, the area of the actual room will typically be smaller than the product obtained by multiplying the stated length times width. All dimensions are approximate and may vary with actual construction, and all floor plans and development plans are subject to change. All fixtures and items of finish, furnishing and decoration are for display only and are not to be included with the Unit. Consult the Prospectus for a description of those features which are to be included in the Unit.