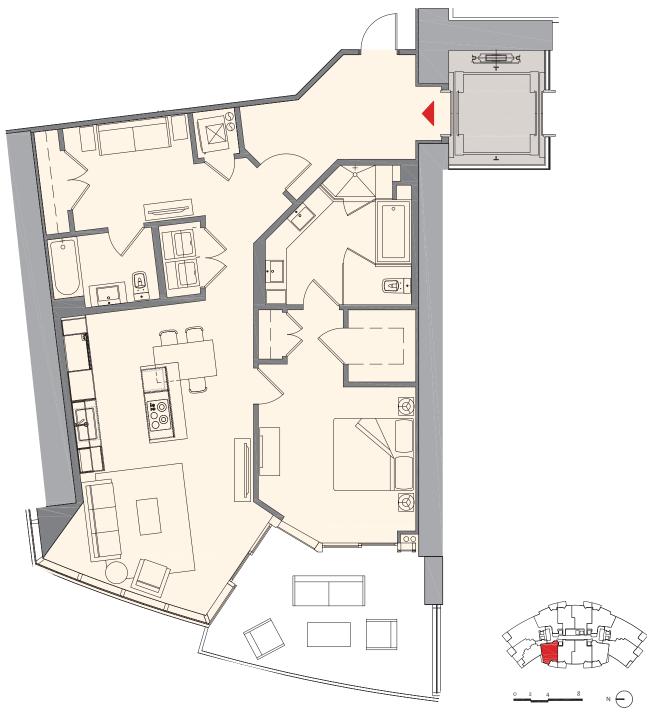

#### Residence A1 | 04

#### 1 Bedroom + Den | 2 Bath

 Total:
 1,491 sq. ft. |
 138 m²

 Interior:
 1,294 sq. ft. |
 120 m²

 Outdoor:
 197 sq. ft. |
 18 m²