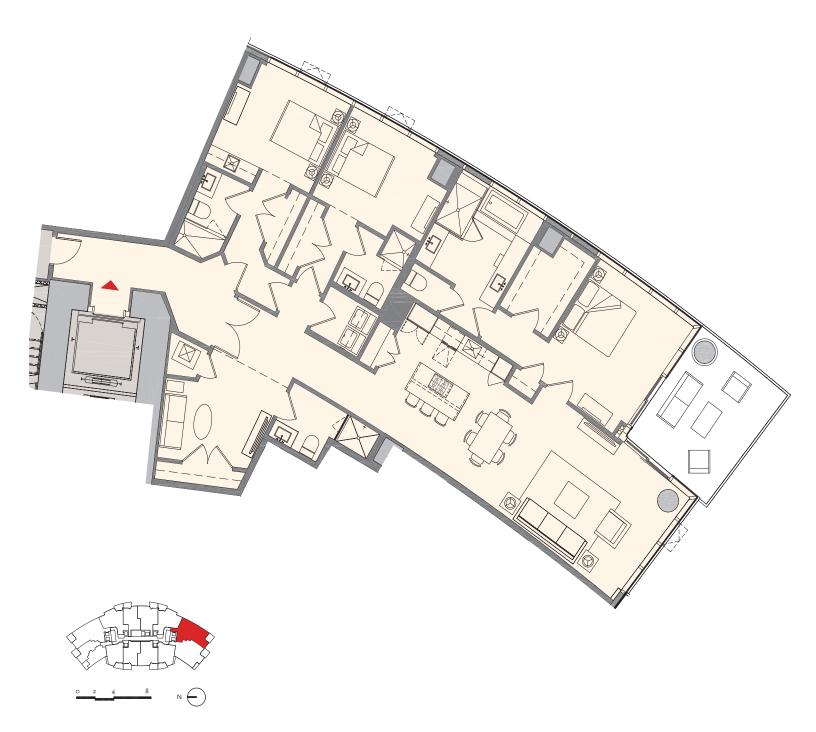

pment plans are subject to change. All fixtures and items of finish, furnishing and decoration are for display only and are not to be included with the Unit. Consult the Prospectus for a description of those features which are to be included in the Unit.



www.bloomrow.com



#### Residence H1

## 6 Bedroom + Den | ♂ Bath









#### Residence G2



#### 6 Bedroom + Den | 5 Bath

 Total:
 4,533 sq. ft. |
 421m²

 Interior:
 4,116 sq. ft. |
 382m²

 Outdoor:
 417 sq. ft. |
 39m²



#### UPPER LEVEL

Interior: 1,788 sq. ft. | 166m<sup>2</sup>

LOWER LEVEL

Interior: 2,328 sq. ft. | 216m<sup>2</sup>









#### MIAMI WORLDCENTER

#### Residence F2 | 11



### 3 Bedroom + Den | 4 Bath

 Total:
 2,578 sq. ft. |
 240 m²

 Interior:
 2,376 sq. ft. |
 221 m²

 Outdoor:
 202 sq. ft. |
 19 m²





MIAMI WORLDCENTER

#### Residence F1 | 01



### 3 Bedroom + Den | 4 Bath

2,578 sq. ft. | 240 m<sup>2</sup> 2,376 sq. ft. | 221 m<sup>2</sup> Interior: 202 sq. ft. | Outdoor:  $19 \, \text{m}^2$ 





MIAMI WORLDCENTER

#### Residence E2 | 12



#### 3 Bedroom + Den | 4 Bath

 Total:
 2,611 sq. ft. |
 243 m²

 Interior:
 2,320 sq. ft. |
 216 m²

 Outdoor:
 291 sq. ft. |
 27 m²





www.bloomrow.com



#### Residence E1 | 02

Bath

 Total:
 2,611 sq. ft. |
 243 m²

 Interior:
 2,320 sq. ft. |
 216 m²

 Outdoor:
 291 sq. ft. |
 27 m²



MIAMI WORLDCENTER

www.bloomrow.com





These drawings are conceptual only and are for the convenience of reference. They should not be relied upon as representations, express or implied, of the final detail of the residences. Units shown are examples o