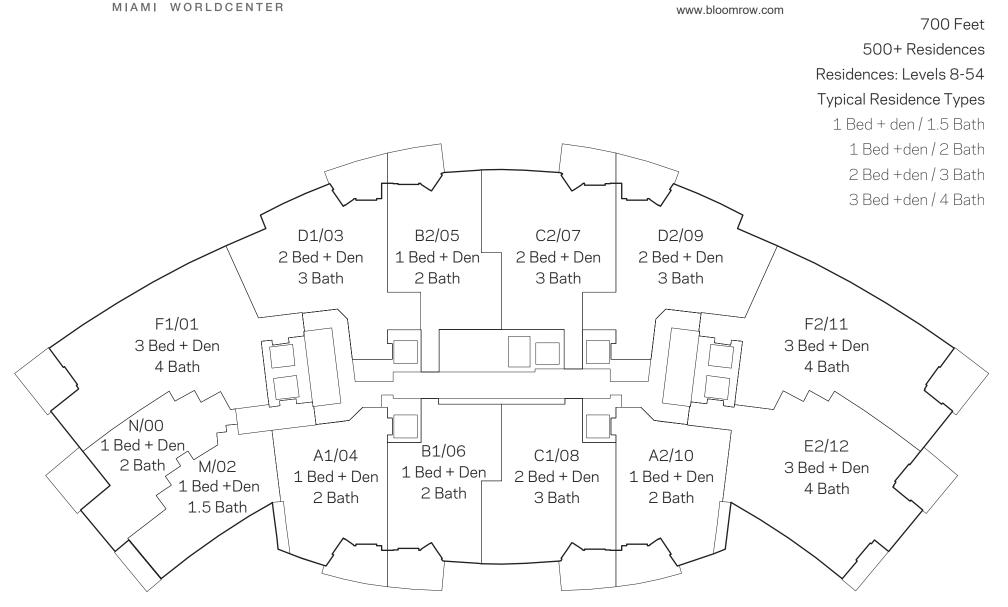

#### MIAMI WORLDCENTER

#### Residence D1 | 03

### 2 Bedroom + Den | 3 Bath

 Total:
 1,952 sq. ft. |
 181 m²

 Interior:
 1,753 sq. ft. |
 163 m²

 Outdoor:
 199 sq. ft. |
 18 m²

#### Residence C2 | 07

### 2 Bedroom + Den | 3 Bath

 Total:
 1,877 sq. ft. |
 174 m²

 Interior:
 1,690 sq. ft. |
 157 m²

 Outdoor:
 187 sq. ft. |
 17 m²

#### Residence C1 | 08

#### 2 Bedroom + Den | 3 Bath

 Total:
 1,835 sq. ft. |
 170 m²

 Interior:
 1,630 sq. ft. |
 151 m²

 Outdoor:
 205 sq. ft. |
 19 m²

MIAMI WORLDCENTER

#### Residence B2 | 05

### 1 Bedroom + Den | 2 Bath

These drawings are conceptual only and are for the convenience of reference. They should not be relied upon as representations, express or implied, of the final detail of the residences. Units shown are examples of unit types and may not depict actual units. Stated square footages are ranges for a particular unit type and are measured to the exterior boundaries of the exterior walls and the centerline of interior demising walls and in fact vary from the area that would be determined by using the description and definition of the "Unit" set forth in the Declaration (which generally only includes the interior airspace between the perimeter walls and excludes interior structural components). Note that measurements of rooms set forth on this floor plan are generally taken at the greatest points of each given room (as if the room were a perfect rectangle), without regard for any cutouts. Accordingly, the area of the actual room will typically be smaller than the product obtained by multiplying the stated length times width. All dimensions are approximate and may vary with actual construction, and all floor plans and development plans are subject to change. All fixtures and items of finish, furnishing and decoration are for display only and are not to be included with the Unit. Consult the Prospectus for a description of those features which are to be included in the Unit.

#### Residence B1 | 06

#### Bath

 Total:
 1,521 sq. ft. |
 141 m²

 Interior:
 1,318 sq. ft. |
 122 m²

 Outdoor:
 205 sq. ft. |
 19 m²

These drawings are conceptual only and are for the convenience of reference. They should not be relied upon as representations, express or implied, of the final detail of the residences. Units shown are examples of unit types and may not depict actual units. Stated square footages are ranges for a particular unit type and are measured to the exterior boundaries of the exterior walls and the centerline of interior demising walls and in fact vary from the area that would be determined by using the description and definition of the "Unit" set forth in the Declaration (which generally only includes the interior airspace between the perimeter walls and excludes interior structural components). Note that measurements of rooms set forth on this floor plan are generally taken at the greatest points of each given room (as if the room warper approximate and may vary with actual construction, and all floor plans and development plans are subject to change. All fixtures and items of finish, furnishing and decoration are for display only and are not to be included with the Unit. Consult the Prospectus for a description of those features which are to be included in the Unit.

### Residence A2 | 10

### 1 Bedroom + Den | 2 Bath

 Total:
 1,491 sq. ft. |
 138 m²

 Interior:
 1,294 sq. ft. |
 120 m²

 Outdoor:
 197 sq. ft. |
 18 m²

MIAMI WORLDCENTER

#### Residence A1 | 04

#### 1 Bedroom + Den | 2 Bath

 Total:
 1,491 sq. ft. |
 138 m²

 Interior:
 1,294 sq. ft. |
 120 m²

 Outdoor:
 197 sq. ft. |
 18 m²