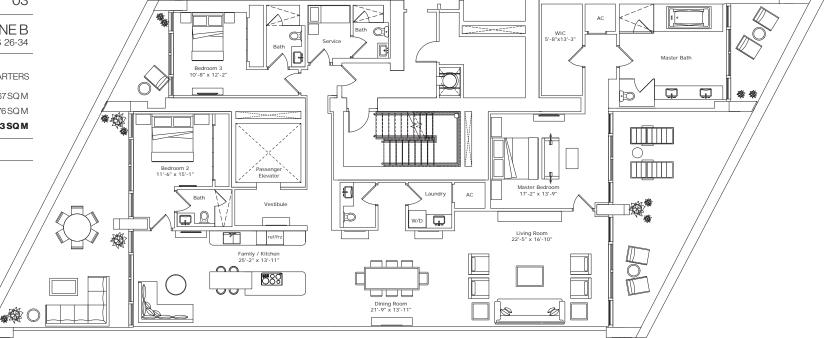

#### INTERIOR ARCHITECTURE

PYR LED BY PIERRE-YVES ROCHON

| SIGNATURE RESIDEN                                                   | MODEL D3               |  |
|---------------------------------------------------------------------|------------------------|--|
| LINE                                                                | 03                     |  |
| BUILDING ZONE                                                       | ZONE B<br>FLOORS 26-34 |  |
| RESIDENCE DESCRIPTION<br>3 BED/4.5 BATH + FAMILY + SERVICE QUARTERS |                        |  |
| INTERIOR                                                            | 2.870.SQ.FT 267.SQ.M   |  |

| TOTAL          | 3,684 SQ FT | 343 SQ M |
|----------------|-------------|----------|
| OUTDOOR LIVING | 814 SQ FT   | 76 SQ M  |
|                | 2,01000411  |          |