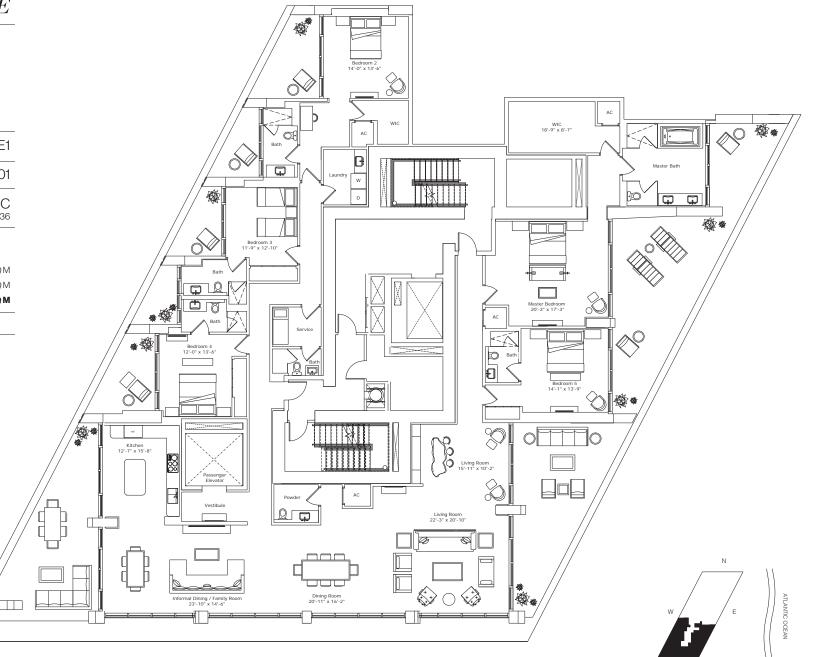

#### INTERIOR ARCHITECTURE

PYR LED BY PIERRE-YVES ROCHON

| SIGNATURE RESIDENCE   | MODEL E1               |  |  |
|-----------------------|------------------------|--|--|
| LINE                  | 01                     |  |  |
| BUILDING ZONE         | ZONE C<br>FLOORS 35-36 |  |  |
| RESIDENCE DESCRIPTION |                        |  |  |

 5BED/65BATH + FAMILY + DOUBLE LIVING +

 INFORMAL DINING + SERVICE QUARTERS

 INTERIOR
 4,738SQFT

 0UTDOOR LIVING
 1,491SQFT

 138SQM

 TOTAL
 6,229SQFT