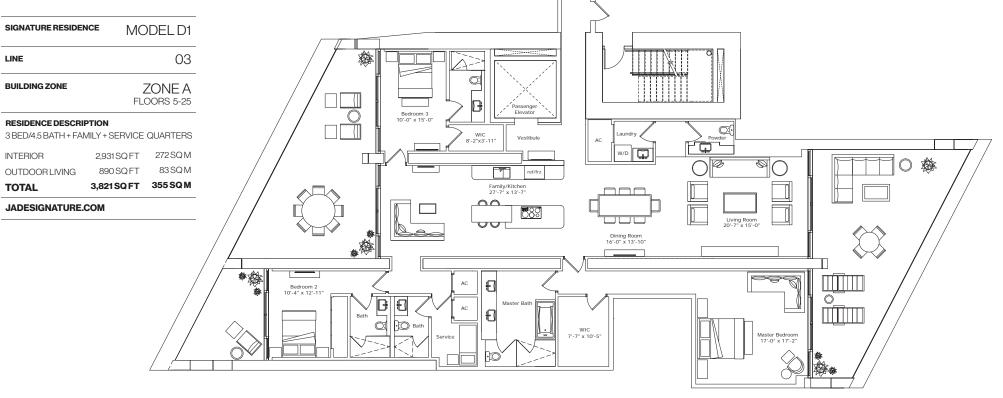

#### INTERIOR ARCHITECTURE

PYR LED BY PIERRE-YVES ROCHON

| SIGNATURE RESIDEN                                                   | MODEL D3               |  |
|---------------------------------------------------------------------|------------------------|--|
| LINE                                                                | 03                     |  |
| BUILDING ZONE                                                       | ZONE B<br>FLOORS 26-34 |  |
| RESIDENCE DESCRIPTION<br>3 BED/4.5 BATH + FAMILY + SERVICE QUARTERS |                        |  |
| INTERIOR                                                            | 2.870.SQ.FT 267.SQ.M   |  |

| TOTAL          | 3,684 SQ FT | 343 SQ M |
|----------------|-------------|----------|
| OUTDOOR LIVING | 814 SQ FT   | 76 SQ M  |
|                | 2,01000411  |          |

#### JADESIGNATURE.COM

www.bloomrow.com

STATED DIMENSIONS ARE MEASURED TO THE EXTERIOR BOUNDARIES OF THE EXTERIOR WALLS AND STRUCTURAL MEMBERS AND THE CENTERLINE OF INTERIOR DEMISING WALLS AND, IN FACT, MAY VARY FROM THE DIMENSIONS THAT WOULD BE DETERMINED BY USING THE DESCRIPTION AND DEFINITION OF THE "UNIT" SET FORTH IN THE DECLARATION (WHICH GENERALLY ONLY INCLUDES THE INTERIOR ARSACE BETWEEN THE PERIMETER WALLS AND EXCLUDES INTERIOR STRUCTURAL COMPONENTS). ALL DIMENSIONS ARE APPROXIMATE, ARE SUBJECT TO FINAL SURVEY AND MAY WITH ACTUAL CONSTRUCTION. THE FLOOR PLAN, DEVELOPMENT PLANS AND THE ENTITIES COLLABORATING WITH DEVELOPER ARES SUBJECT TO FINAL SURVEY AND MAY WITH ACTUAL CONSTRUCTION. THE FLOOR PLAN, DEVELOPMENT PLANS AND THE ENTITIES COLLABORATING WITH DEVELOPER ARES SUBJECT TO FINAL SURVEY AND MAY WITH ACTUAL CONSTRUCTION. THE FLOOR PLAN, DEVELOPMENT PLANS AND THE ENTITIES COLLABORATING WITH DEVELOPER ARES SUBJECT TO FINAL SURVEY. AND MAY OR ALL OF SAME UNITS SOLE AND BUILDING, MENTIES AND BUILDING, MENTIES OND DIV, AND DEVELOPER RESERVES THE RIGHT TO MODIFY, REVISE, CHANGE OR WITHDAWAY WOR ALL OF SAME UNITS SOLE AND ADD SULVED IN ACH UNIT. CONSULT YOUR AGREEMENT AND THE PROSPECTUS FOR THE ITEMS INCLUDED WITH THE UNIT. THE BALCONY DEPICTED IS THE STANDARD BALCONY ADD THE RATTERS OF DETAIL, INCLUDED WITH THE UNIT. THE BALCONY DEPICTED IS THE STANDARD BALCONY ALTHOUGH THE BALCONY VERICED STATES SAVE UNIT SEE EXHIBIT 2 TO THE DECLARATION. FORTUNE INTERNATIONAL IS NOT THE DEVELOPER. THE CONDOMINUM IS BEING DEVELOPED BY SUNNY ISLES BEACH ASSOCIATES, LLC. WHICH HAS A LIMITED RIGHT TO USE THE TRANDARD BALCONY GO OF FORTUNE INTERNATIONAL IS AND LOGO OF FORTUNE INTERNATIONS CANNOT BE RELIED UPON AS CORRECTLY STATING REPRESENTATIONS OF THE DEVELOPER. THE DOCUMENTS REQUIRED BY SUNNY ISLES BEACH ASSOCIATES, LLC. WHICH HAS A LIMITED RIGHT TO USE THE TRANDARD BALCONY TRUS CENTROL SCANNOT BE RELIED UPON AS CORRECTLY STATING REPRESENTATIONS OF THE DEVELOPER. FOR CORRECT REPRESENTATIONS CANNOT BE RELIED UPON AS CORRECTLY STATING REPRESENTATIONS OF THE DEVEL