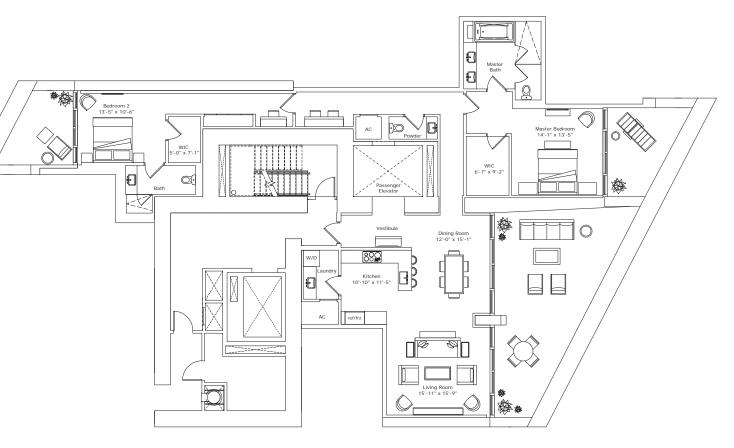

#### INTERIOR ARCHITECTURE

PYR LED BY PIERRE-YVES ROCHON

| SIGNATURE RESIDENCE          | MODELC                |
|------------------------------|-----------------------|
| LINE                         | 02                    |
| BUILDING ZONE                | ZONE A<br>FLOORS 5-25 |
| <b>RESIDENCE DESCRIPTION</b> |                       |

| TOTAL            | 2,615 SQ FT | 243 SQ M |
|------------------|-------------|----------|
| OUTDOOR LIVING   | 550 SQ FT   | 51 SQ M  |
| INTERIOR         | 2,065 SQ FT | 192 SQ M |
| Z DEDIZIO DATITO |             |          |