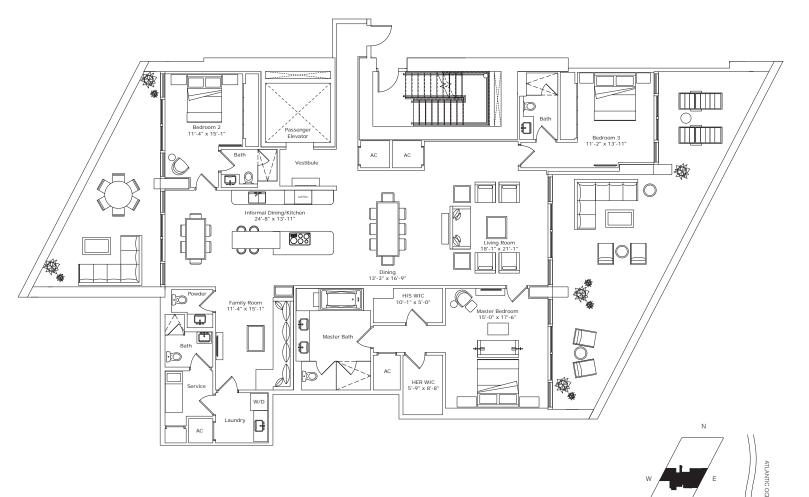

#### DEVELOPED BY **FORTUNE INTERNATIONAL** O: CREATED BY HERZOG & DE MEURON INTERIOR ARCHITECTURE AC PYR LED BY PIERRE-YVES ROCHON R SIGNATURE RESIDENCE MODEL D5 R WIC 6'-1" x 17'-2 03 LINE BUILDING ZONE ZONED FLOORS 43-50 Master Bedroom **RESIDENCE DESCRIPTION** 17'-1" x 14'-11' 曫 3 BED/4.5 BATH + FAMILY + STUDY + SERVICE QUARTERS 3,260 SQ FT 303 SQ M INTERIOR 959 SQ FT 89 SQ M Study OUTDOOR LIVING 11'-0" x 15'-2' 4.219 SQ FT 392 SQ M TOTAL JADESIGNATURE.COM Bedroom 2 10'-0" x 15'-8 Elevato Powde AC AC Bath Vestibule O G Dining Room 17'-10" x 17'-0" Living Room 1 19'-11" x 17'-0' \* :: Kitchen 23'-10" x 13'-11" $\cap \cap$ 080 發 Family Room 21'-1" x 10'-5" $\approx$ Bedroom 3 13'-11" x 14'-6" - 45 R AC Ν Bat O: Laundr A Ð 0 Bath