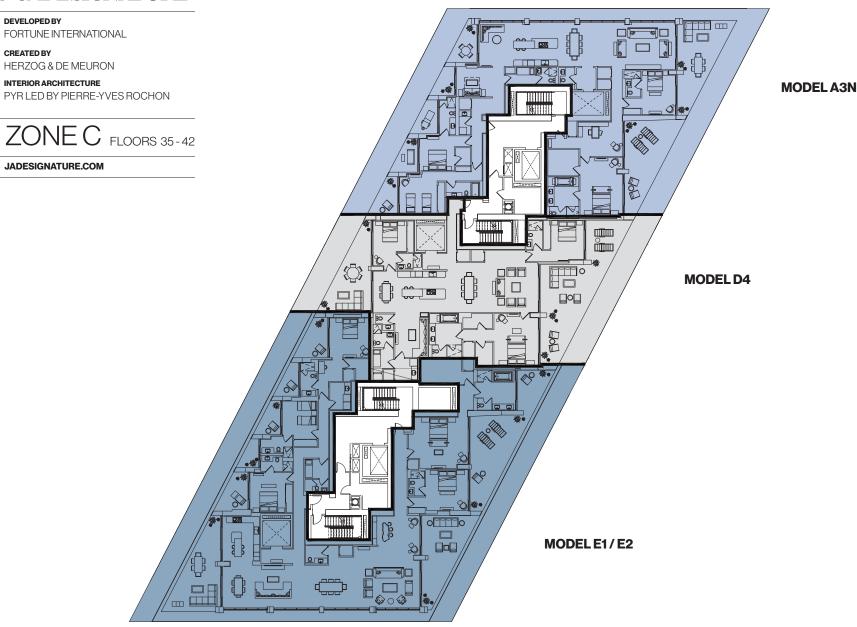

#### INTERIOR ARCHITECTURE

PYR LED BY PIERRE-YVES ROCHON

| SIGNATURE RESIDENCE   | MODEL D4               |  |
|-----------------------|------------------------|--|
| LINE                  | 03                     |  |
| BUILDING ZONE         | ZONE C<br>FLOORS 35-42 |  |
| RESIDENCE DESCRIPTION |                        |  |

#### **RESIDENCE DESCRIPTION**

3 BED/4.5 BATH + FAMILY + SERVICE QUARTERS

| 3 909 SO FT | 363 SQ M |
|-------------|----------|
| 946 SQ FT   | 88 SQ M  |
| 2,963 SQ FT | 275 SQ M |
|             | _,       |