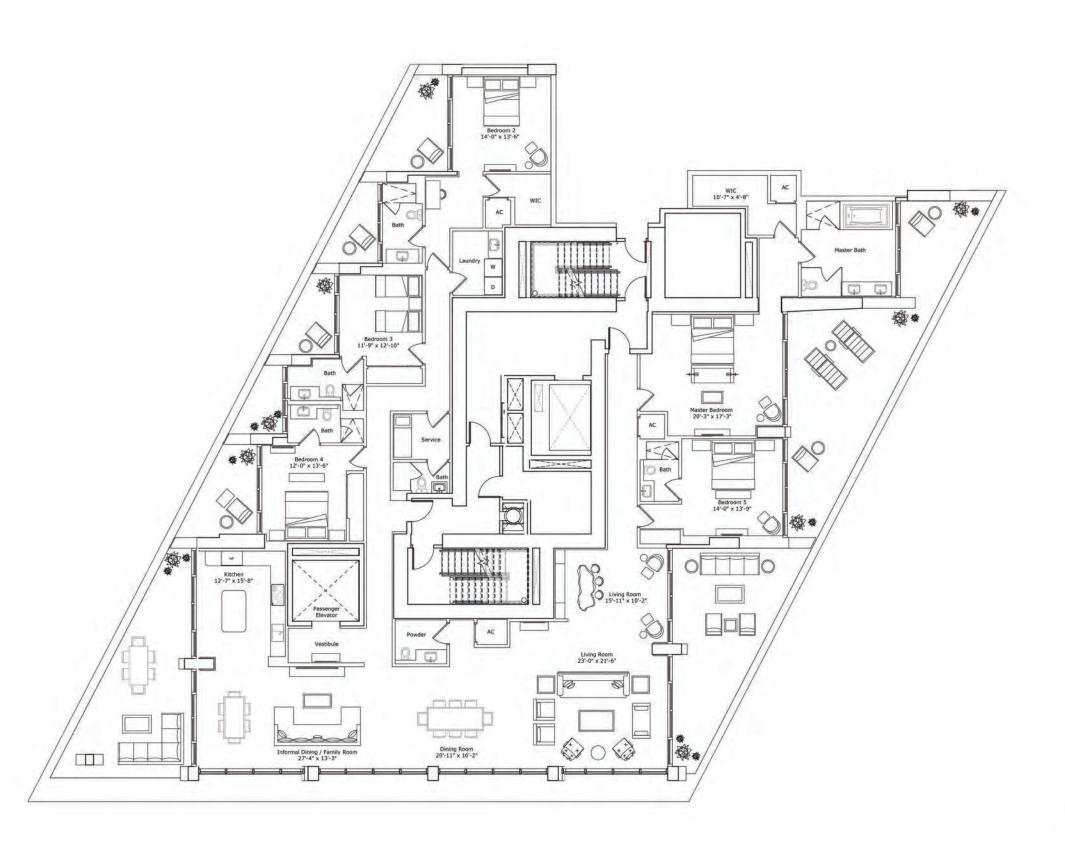

| 01                                         |
|                                              | ZONE C                                     |
| <b>FION</b><br>LY + DOUBLE I<br>SERVICE QUAF |                                            |
| 4,674 SQ FT                                  | 435 SQ M                                   |
|                                              |                                            |
|                                              | 37<br>FION<br>Y + DOUBLE I<br>SERVICE QUAF |

| TOTAL          | 6,165 SQ FT                 | 573 SQ M |  |
|----------------|-----------------------------|----------|--|
| OUTDOOR LIVING | 1,491 SQ FT                 | 138 SQ M |  |
|                | The Party of Station of the |          |  |





STATED DIMENSIONS ARE MEASURED TO THE EXTERIOR BOUNDARIES OF THE EXTERIOR WALLS AND STRUCTURAL MEMBERS AND THE CENTERLINE OF INTERIOR DEMISING WALLS AND IN FACT, MAY VARY FROM THE DIMENSIONS THAT WOULD BE DETERMINED BY USING THE DESCRIPTION AND DEFINITION OF THE "UNIT" SET FORTH IN THE DECLARATION (WHICH GENERALLY ONLY INCLUDES THE INTERIOR DEMISING WALLS AND EXCLUDES INTERIOR STRUCTURAL COMPONENTS). ALL DIMENSIONS ARE APPROXIMATE, ARE SUBJECT TO FINAL SURVEY AND MAY VARY WITH ACTUAL CONSTRUCTION. THE FLOOR PLAN, DEVELOP-MENT PLANS AND THE ENTITIES COLLABORATING WITH DEVELOPER RESERVES THE RESORD THE NATHE PROSPECTION AND WITHOUT PRIOR NAND WITHOUT PRIO





FORTUNE INTERNATIONAL

#### CREATED BY

HERZOG & DE MEURON

#### INTERIOR ARCHITECTURE

PYR LED BY PIERRE-YVES ROCHON

| SIGNATUR