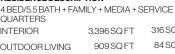

## INTERIOR ARCHITECTURE

PYR LED BY PIERRE-YVES ROCHON

| SIGNATURE RESIDEN                                                                                               | CE MOD                 | EL A2S  |
|-----------------------------------------------------------------------------------------------------------------|------------------------|---------|
| LINE                                                                                                            |                        | 01      |
| BUILDING ZONE                                                                                                   | ZONE B<br>FLOORS 26-34 |         |
| RESIDENCE DESCRIPTION<br>4 BED/5.5 BATH + FAMILY + MEDIA + SERVICE<br>QUARTERS<br>INTERIOR 3,396 SQ FT 316 SQ M |                        |         |
|                                                                                                                 | 909 SQ FT              | 84 SQ M |

4,305 SQ FT 400 SQ M TOTAL