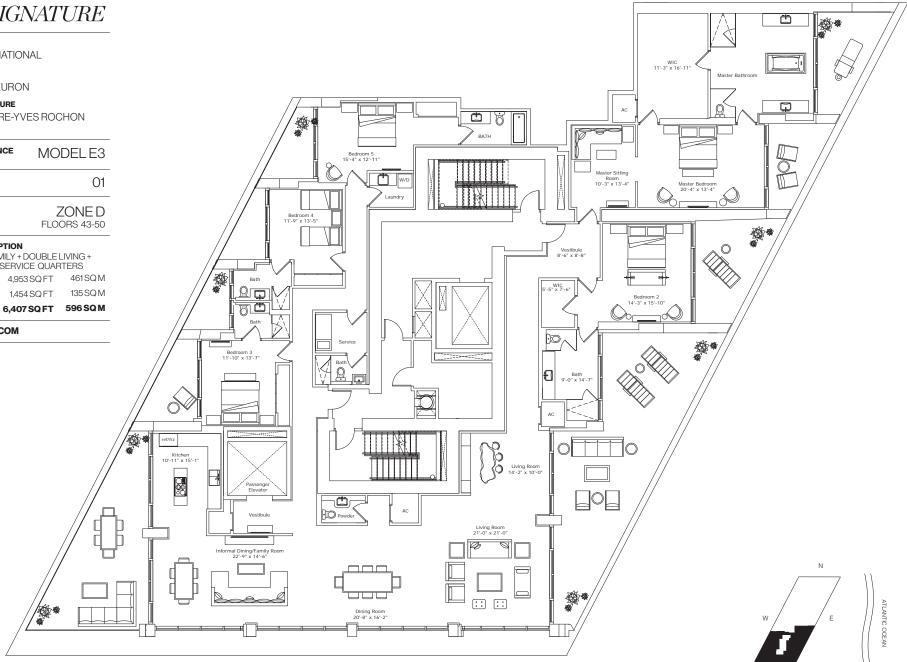

# HERZOG & DE MEURON

INTERIOR ARCHITECTURE PYR LED BY PIERRE-YVES ROCHON

| MODE                                         | LE2-37                                     |
|----------------------------------------------|--------------------------------------------|
|                                              | 01                                         |
|                                              | ZONE C                                     |
| <b>FION</b><br>LY + DOUBLE I<br>SERVICE QUAF |                                            |
| 4,674 SQ FT                                  | 435 SQ M                                   |
|                                              |                                            |
|                                              | 37<br>FION<br>Y + DOUBLE I<br>SERVICE QUAF |

| TOTAL          | 6,165 SQ FT                 | 573 SQ M |  |
|----------------|-----------------------------|----------|--|
| OUTDOOR LIVING | 1,491 SQ FT                 | 138 SQ M |  |
|                | The Party of Station of the |          |  |