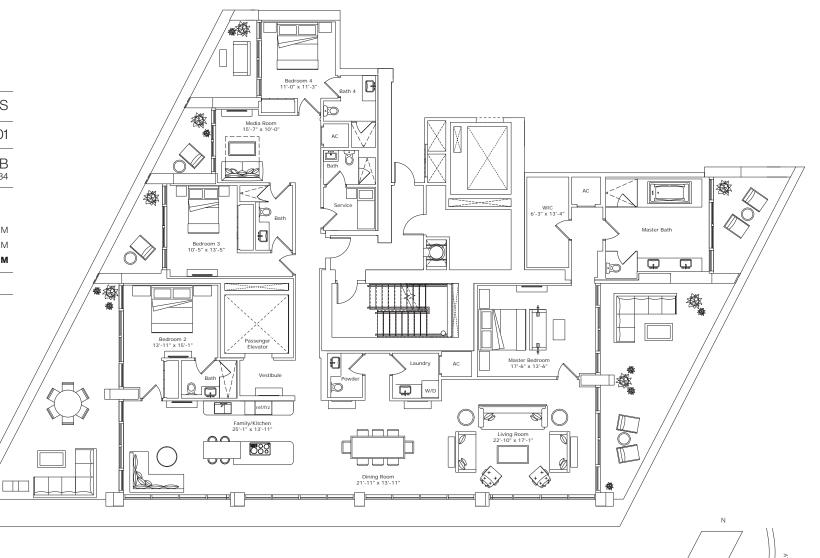

#### INTERIOR ARCHITECTURE

PYR LED BY PIERRE-YVES ROCHON

| 02         |
|------------|
| EB<br>6-34 |
|            |

#### **RESIDENCE DESCRIPTION**

3 BED/ 4.5 BATH + FAMILY + SERVICE QUARTERS

| TOTAL          | 3,498 SQ FT | 325 SQ M |
|----------------|-------------|----------|
| OUTDOOR LIVING | 585 SQ FT   | 54 SQ M  |
| INTERIOR       | 2,913 SQ FT | 271 SQ M |