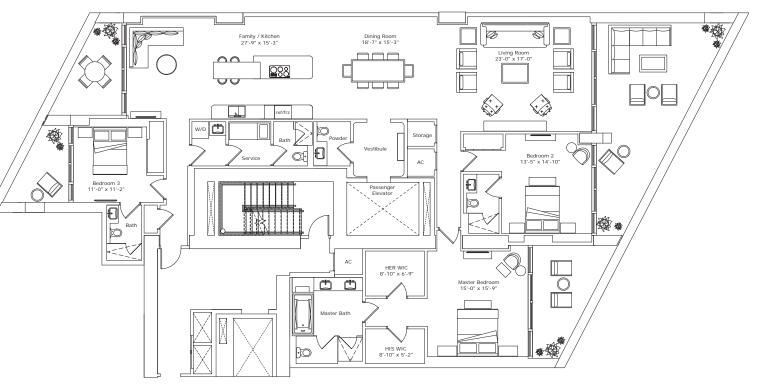

#### INTERIOR ARCHITECTURE

PYR LED BY PIERRE-YVES ROCHON

| SIGNATURE RESIDENCE          | MODELC                |
|------------------------------|-----------------------|
| LINE                         | 02                    |
| BUILDING ZONE                | ZONE A<br>FLOORS 5-25 |
| <b>RESIDENCE DESCRIPTION</b> |                       |

| TOTAL            | 2,615 SQ FT | 243 SQ M |
|------------------|-------------|----------|
| OUTDOOR LIVING   | 550 SQ FT   | 51 SQ M  |
| INTERIOR         | 2,065 SQ FT | 192 SQ M |
| Z DEDIZIO DATITO |             |          |