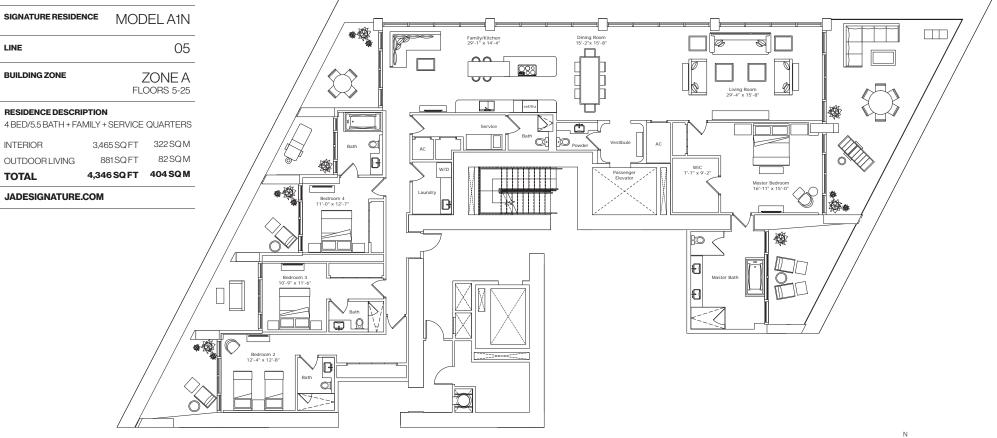

**FORTUNE INTERNATIONAL** 

#### CREATED BY

LINE

HERZOG & DE MEURON

## INTERIOR ARCHITECTURE

PYR LED BY PIERRE-YVES ROCHON

STATED DIMENSIONS ARE MEASURED TO THE EXTERIOR BOUNDARIES OF THE EXTERIOR MALLS AND STRUCTURAL MEMBERS AND THE CENTERLINE OF INTERIOR DEMISING WALLS AND, IN FACT, MAY VARY FROM THE DIMENSIONS THAT WOULD BE DETERMINED BY USING THE DESCRIPTION AND DEFINITION OF THE "UNIT" SET FORTH IN THE DECLARATION (WHICH GENERALLY ONLY INCLUDES THE INTERIOR AIRSPACE BETWEEN THE PERIMETER WALLS AND EXCLUDES INTERIOR STRUCTURAL COMPONENTS). ALL DIMENSIONS ARE APPROXIMATE, ARE SUBJECT TO FINAL SURVEY AND MAY VARY WITH ACTUAL CONSTRUCTION. THE FLOOR PLAN, DEVELOPMENT PLANS AND THE ENTITIES COLLABORATING WITH DEVELOPER ARE SUBJECT TO CHANGE. RESIDENCE FEATURES AND BUILDING AMENTIES HEREIN ARE PROPOSED ONLY, AND DEVELOPER RESERVES THE RIGHT TO MODIFY, REVISE, CHANGE OR WITHDRAW ANY OR ALL OF SAME IN ITS SOLE AND ABSOLUTE DISCRETION AND WITHOUT PRIOR NOTICE. ALL DEPICTIONS OF FURNISHINGS, FINISHES, APPLIANCES, COUNTERS, SOFFITS, FLOOR COVERINGS AND OTHER MATTERS OF DETAIL, INCLUDING, WITHOUT LIMITATION, ITEMS OF FINISH AND DECORATION, ARE CONCEPTUAL ONLY AND ARE NOT NECESSARILY INCLUDED IN EACH UNIT. CONSULT YOUR AGREEMENT AND THE PROSPECTUS FOR THE ITEMS INCLUDED WITH THE UNIT. THE BALCONY DEPICTED IS THE STANDARD BALCONY SIZE AND CONFIGURATION VARIES AT EVERY LEVEL FOR A DEPICTION OF THE BALCONY DEPICTED IS THE STANDARD BALCONY ALTHOUGH THE BALCONY SIZE AND CONFIGURATION VARIES AT EVERY LEVEL FOR A DEPICTION OF THE BALCONY DEPICTED IS THE STANDARD BALCONY ALTHOUGH THE BALCONY SIZE AND CONFIGURATION VARIES AT EVERY LEVEL FOR A DEPICTION OF THE BALCONY DEPICTED IS THE STANDARD BALCONY ALTHOUGH THE BALCONY SIZE AND CONFIGURATION VARIES AT EVERY LEVEL FOR A DEPICTION OF THE BALCONY DEPICTED IS THE STANDARD BALCONY ADDRESS AT EVERY LEVEL FOR A DEPICTION OF THE BALCONY DEPICTED IS THE STANDARD BALCONY SIZE AND CONFIGURATION VARIES AT EVERY LEVEL FOR A DEPICTION OF THE BALCONY DEPICTED IS THE STANDARD BALCONY ADDRESS AT EVERY LEVEL FOR A DEPICTION OF THE BALCONY DEPICTED IS THE STANDARD BALCONY ADDRESS AT EVERY LEVEL FOR A DEPICTION OF THE BALCONY DEPICTED IS THE STANDARD BALCONY ADDRESS AT EVERY LEVEL FOR A DEPICTION OF THE BALCONY DEPICTED IS THE STANDARD BALCONY ADDRESS AT EVERY LEVEL FOR A DEPICTION OF THE BALCONY DEPICTED IS THE STANDARD BALCONY ADDRESS AT EVERY LEVEL FOR A DEPICTION OF THE BALCONY DEPICTED IS THE STANDARD BALCONY ADDRESS AT EVERY LEVEL FOR A DEPICTION OF THE BALCONY DEPICTED IS THE STANDARD BALCONY DEPIC FORTUNE INTERNATIONAL IS NOT THE DEVELOPER. THE CONDOMINIUM IS BEING DEVELOPED BY SUNNY ISLES BEACH ASSOCIATES, LLC. WHICH HAS A LIMITED RIGHT TO USE THE TRADEMARKED NAME AND LOGO OF FORTUNE INTERNATIONAL ORAL REPRESENTATIONS CANNOT BE RELIED UPON AS CORRECTLY STATING REPRESENTATIONS OF THE DEVELOPER. FOR CORRECT REPRESENTATIONS, MAKE REFERENCE TO THE DOCUMENTS REQUIRED BY SECTION 718.305, FLORIDA STATUTES, TO BE FURNISHED BY A DEVELOPER TO A BUYER OR LESSEE. ARCHITECT OF RECORD - ADD INC.