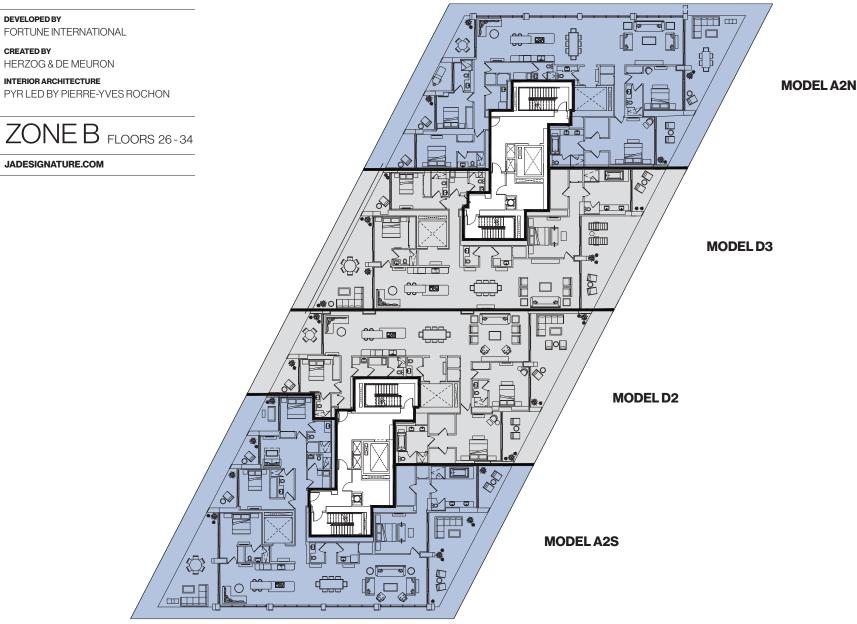

#### INTERIOR ARCHITECTURE

PYR LED BY PIERRE-YVES ROCHON

| SIGNATURE RESIDEN                                                   | MODEL D3               |  |
|---------------------------------------------------------------------|------------------------|--|
| LINE                                                                | 03                     |  |
| BUILDING ZONE                                                       | ZONE B<br>FLOORS 26-34 |  |
| RESIDENCE DESCRIPTION<br>3 BED/4.5 BATH + FAMILY + SERVICE QUARTERS |                        |  |
| INTERIOR                                                            | 2.870.SQ.FT 267.SQ.M   |  |

| TOTAL          | 3,684 SQ FT | 343 SQ M |
|----------------|-------------|----------|
| OUTDOOR LIVING | 814 SQ FT   | 76 SQ M  |
|                | 2,01000411  |          |

#### INTERIOR ARCHITECTURE

PYR LED BY PIERRE-YVES ROCHON

| 02         |
|------------|
| EB<br>6-34 |
|            |

#### **RESIDENCE DESCRIPTION**

3 BED/ 4.5 BATH + FAMILY + SERVICE QUARTERS

| TOTAL          | 3,498 SQ FT | 325 SQ M |
|----------------|-------------|----------|
| OUTDOOR LIVING | 585 SQ FT   | 54 SQ M  |
| INTERIOR       | 2,913 SQ FT | 271 SQ M |