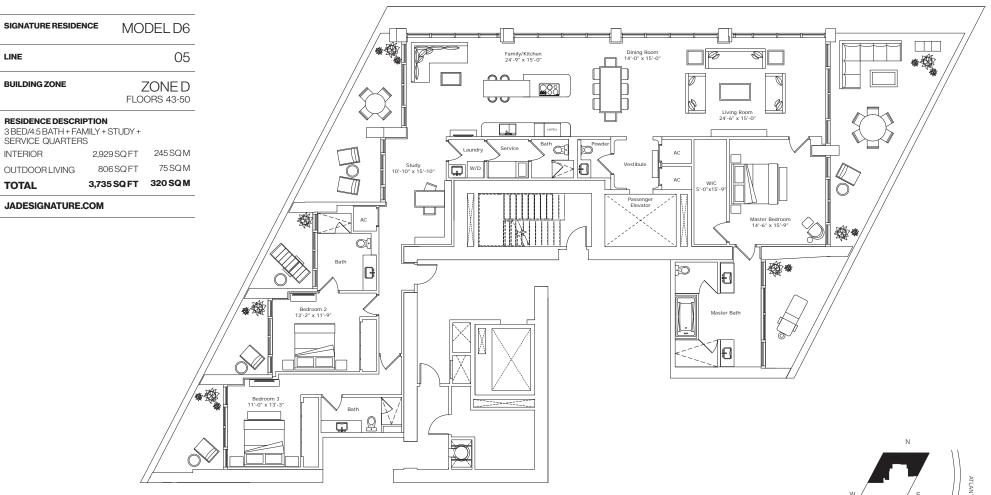

FORTUNE INTERNATIONAL

#### CREATED BY

HERZOG & DE MEURON

#### INTERIOR ARCHITECTURE

PYR LED BY PIERRE-YVES ROCHON

| 02         |
|------------|
| EB<br>6-34 |
|            |

#### **RESIDENCE DESCRIPTION**

3 BED/ 4.5 BATH + FAMILY + SERVICE QUARTERS

| TOTAL          | 3,498 SQ FT | 325 SQ M |
|----------------|-------------|----------|
| OUTDOOR LIVING | 585 SQ FT   | 54 SQ M  |
| INTERIOR       | 2,913 SQ FT | 271 SQ M |