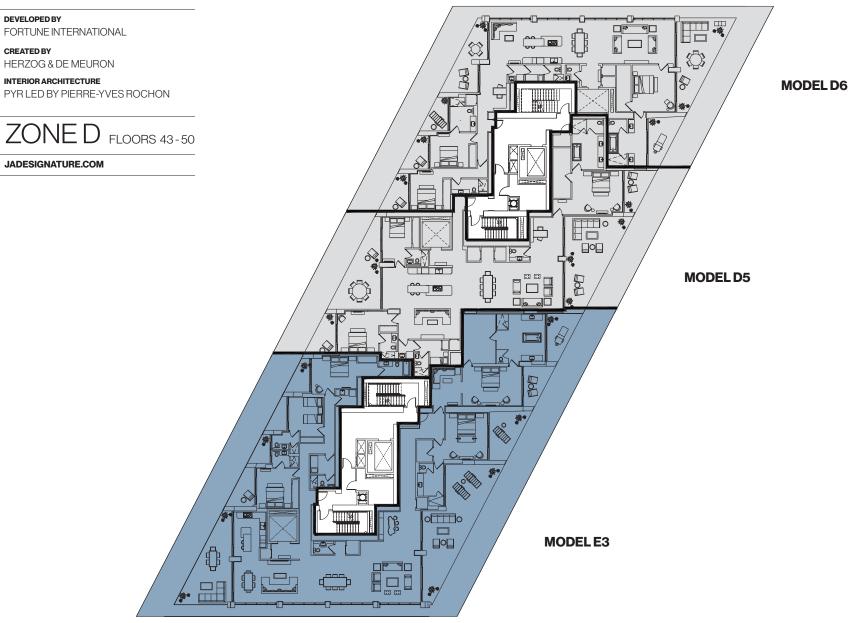

#### DEVELOPED BY **FORTUNE INTERNATIONAL** O: CREATED BY HERZOG & DE MEURON INTERIOR ARCHITECTURE AC PYR LED BY PIERRE-YVES ROCHON R SIGNATURE RESIDENCE MODEL D5 R WIC 6'-1" x 17'-2 03 LINE BUILDING ZONE ZONED FLOORS 43-50 Master Bedroom **RESIDENCE DESCRIPTION** 17'-1" x 14'-11' 曫 3 BED/4.5 BATH + FAMILY + STUDY + SERVICE QUARTERS 3,260 SQ FT 303 SQ M INTERIOR 959 SQ FT 89 SQ M Study OUTDOOR LIVING 11'-0" x 15'-2' 4.219 SQ FT 392 SQ M TOTAL JADESIGNATURE.COM Bedroom 2 10'-0" x 15'-8 Elevato Powde AC AC Bath Vestibule O G Dining Room 17'-10" x 17'-0" Living Room 1 19'-11" x 17'-0' \* :: Kitchen 23'-10" x 13'-11" $\cap \cap$ 080 發 Family Room 21'-1" x 10'-5" $\approx$ Bedroom 3 13'-11" x 14'-6" - 45 R AC Ν Bat O: Laundr A Ð 0 Bath