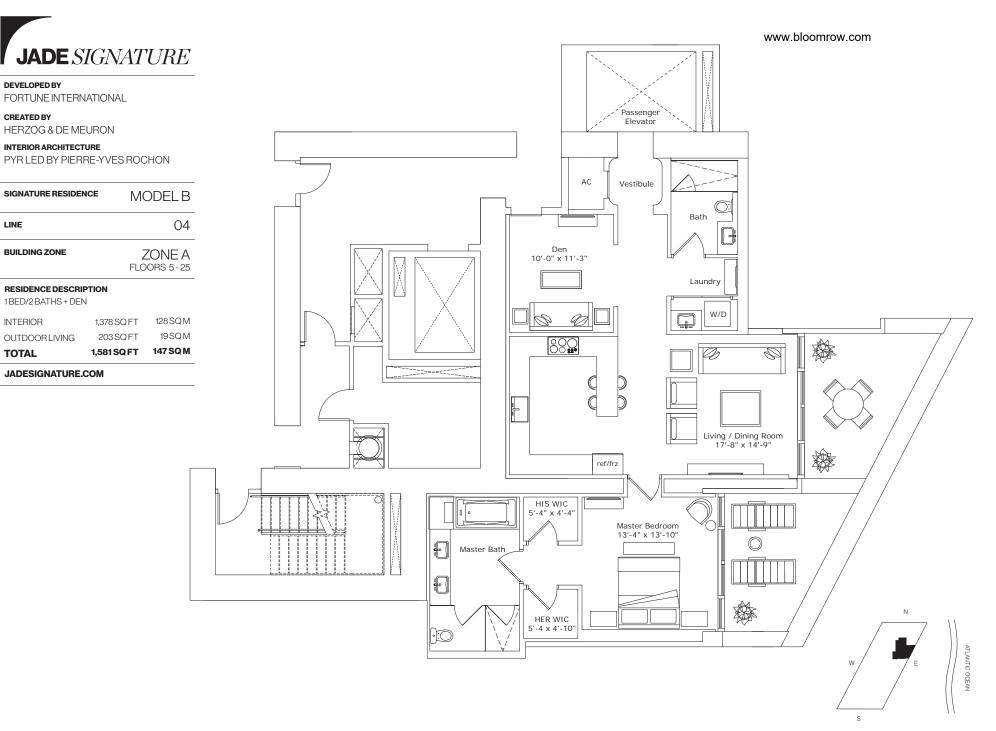

FORTUNE INTERNATIONAL

#### CREATED BY

HERZOG & DE MEURON

#### INTERIOR ARCHITECTURE

PYR LED BY PIERRE-YVES ROCHON

| SIGNATURE RESIDENCE          | MODELC                |
|------------------------------|-----------------------|
| LINE                         | 02                    |
| BUILDING ZONE                | ZONE A<br>FLOORS 5-25 |
| <b>RESIDENCE DESCRIPTION</b> |                       |

| TOTAL            | 2,615 SQ FT | 243 SQ M |
|------------------|-------------|----------|
| OUTDOOR LIVING   | 550 SQ FT   | 51 SQ M  |
| INTERIOR         | 2,065 SQ FT | 192 SQ M |
| Z DEDIZIO DATITO |             |          |