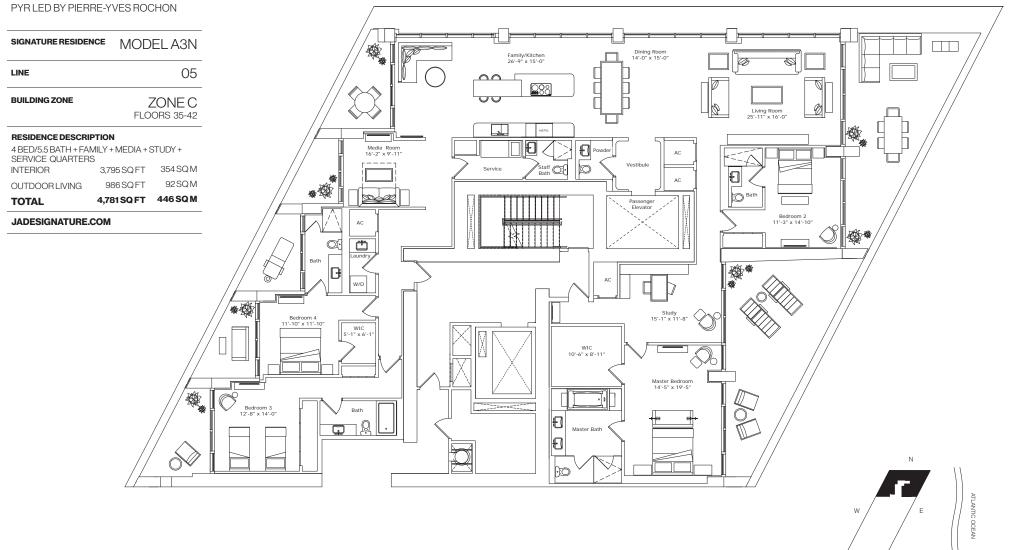

#### INTERIOR ARCHITECTURE

PYR LED BY PIERRE-YVES ROCHON

| SIGNATURE RESIDENCE          | MODELC                |
|------------------------------|-----------------------|
| LINE                         | 02                    |
| BUILDING ZONE                | ZONE A<br>FLOORS 5-25 |
| <b>RESIDENCE DESCRIPTION</b> |                       |

| TOTAL            | 2,615 SQ FT | 243 SQ M |
|------------------|-------------|----------|
| OUTDOOR LIVING   | 550 SQ FT   | 51 SQ M  |
| INTERIOR         | 2,065 SQ FT | 192 SQ M |
| Z DEDIZIO DATITO |             |          |