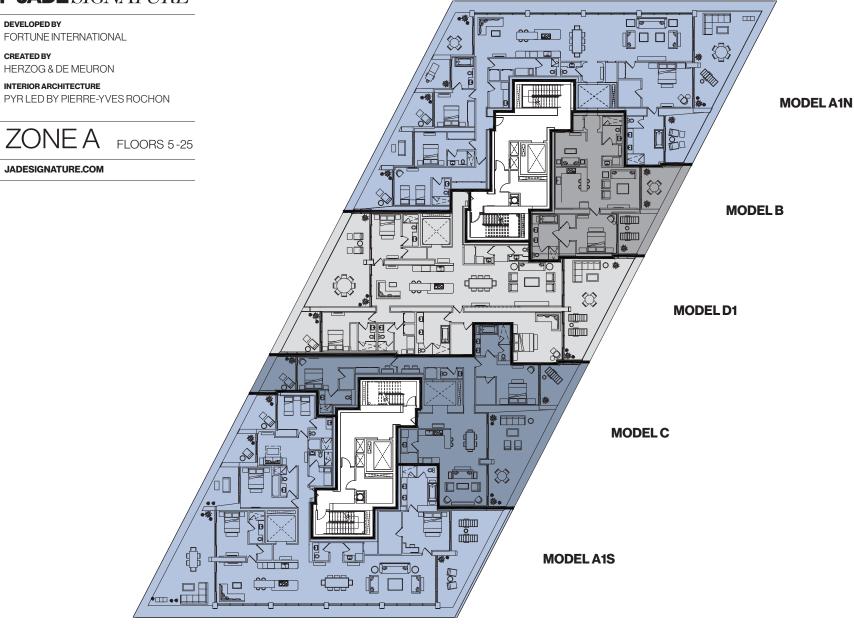

#### INTERIOR ARCHITECTURE

PYR LED BY PIERRE-YVES ROCHON

| SIGNATURE RESIDENCE          | MODELC                |
|------------------------------|-----------------------|
| LINE                         | 02                    |
| BUILDING ZONE                | ZONE A<br>FLOORS 5-25 |
| <b>RESIDENCE DESCRIPTION</b> |                       |

| TOTAL            | 2,615 SQ FT | 243 SQ M |
|------------------|-------------|----------|
| OUTDOOR LIVING   | 550 SQ FT   | 51 SQ M  |
| INTERIOR         | 2,065 SQ FT | 192 SQ M |
| Z DEDIZIO DATITO |             |          |