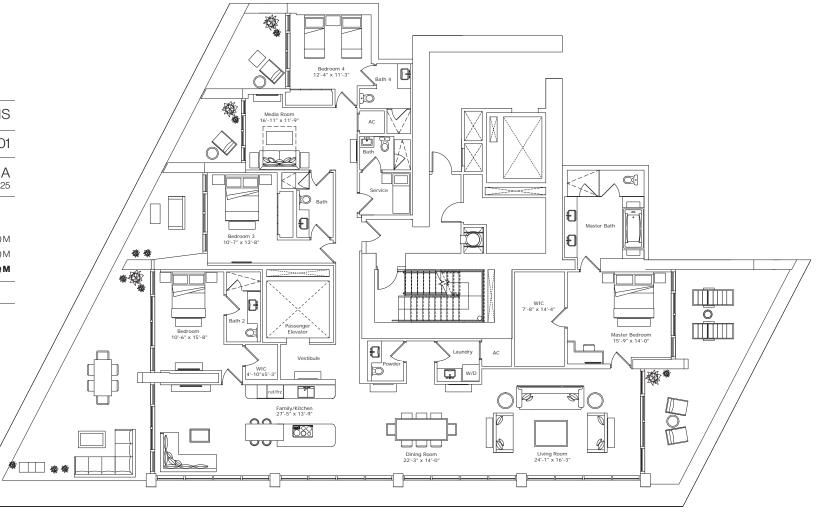

#### CREATED BY

HERZOG & DE MEURON

## INTERIOR ARCHITECTURE

PYR LED BY PIERRE-YVES ROCHON

| SIGNATURE RESIDEN                                                                                               | CE MOD                 | EL A2S  |
|-----------------------------------------------------------------------------------------------------------------|------------------------|---------|
| LINE                                                                                                            |                        | 01      |
| BUILDING ZONE                                                                                                   | ZONE B<br>FLOORS 26-34 |         |
| RESIDENCE DESCRIPTION<br>4 BED/5.5 BATH + FAMILY + MEDIA + SERVICE<br>QUARTERS<br>INTERIOR 3,396 SQ FT 316 SQ M |                        |         |
|                                                                                                                 | 909 SQ FT              | 84 SQ M |

4,305 SQ FT 400 SQ M TOTAL

#### JADESIGNATURE.COM

STATED DIMENSIONS ARE MEASURED TO THE EXTERIOR BOUNDARIES OF THE EXTERIOR MALLS AND STRUCTURAL MEMBERS AND THE CENTERLINE OF INTERIOR DEMISING WALLS AND, IN FACT, MAY VARY FROM THE DIMENSIONS THAT WOULD BE DETERMINED BY USING THE DESCRIPTION AND DEFINITION OF THE "UNIT" SET FORTH IN THE DECLARATION (WHICH GENERALLY ONLY INCLUDES THE INTERIOR AIRSPACE BETWEEN THE PERIMETER WALLS AND EXCLUDES INTERIOR STRUCTURAL COMPONENTS). ALL DIMENSIONS ARE APPROXIMATE, ARE SUBJECT TO FINAL SURVEY AND MAY VARY WITH ACTUAL CONSTRUCTION. THE FLOOR PLAN, DEVELOPMENT PLANS AND THE ENTITIES COLLABORATING WITH DEVELOPER ARE SUBJECT TO CHANGE. RESIDENCE FEATURES AND BUILDING AMENTIES HEREIN ARE PROPOSED ONLY, AND DEVELOPER RESERVES THE RIGHT TO MODIFY, REVISE, CHANGE OR WITHDRAW ANY OR ALL OF SAME IN ITS SOLE AND ABSOLUTE DISCRETION AND WITHOUT PRIOR NOTICE. ALL DEPICTIONS OF FURNISHINGS, FINISHES, APPLIANCES, COUNTERS, SOFFITS, FLOOR COVERINGS AND OTHER MATTERS OF DETAIL, INCLUDING, WITHOUT LIMITATION, ITEMS OF FINISH AND DECORATION, ARE CONCEPTUAL ONLY AND ARE NOT NECESSARILY INCLUDED IN EACH UNIT. CONSULT YOUR AGREEMENT AND THE PROSPECTUS FOR THE ITEMS INCLUDED WITH THE UNIT. THE BALCONY DEPICTED IS THE STANDARD BALCONY SIZE AND CONFIGURATION VARIES AT EVERY LEVEL FOR A DEPICTION OF THE BALCONY DEPICTED IS THE STANDARD BALCONY ALTHOUGH THE BALCONY SIZE AND CONFIGURATION VARIES AT EVERY LEVEL FOR A DEPICTION OF THE BALCONY DEPICTED IS THE STANDARD BALCONY ALTHOUGH THE BALCONY SIZE AND CONFIGURATION VARIES AT EVERY LEVEL FOR A DEPICTION OF THE BALCONY DEPICTED IS THE STANDARD BALCONY ALTHOUGH THE BALCONY SIZE AND CONFIGURATION VARIES AT EVERY LEVEL FOR A DEPICTION OF THE BALCONY DEPICTED IS THE STANDARD BALCONY ADDRESS AT EVERY LEVEL FOR A DEPICTION OF THE BALCONY DEPICTED IS THE STANDARD BALCONY SIZE AND CONFIGURATION VARIES AT EVERY LEVEL FOR A DEPICTION OF THE BALCONY DEPICTED IS THE STANDARD BALCONY ADDRESS AT EVERY LEVEL FOR A DEPICTION OF THE BALCONY DEPICTED IS THE STANDARD BALCONY ADDRESS AT EVERY LEVEL FOR A DEPICTION OF THE BALCONY DEPICTED IS THE STANDARD BALCONY ADDRESS AT EVERY LEVEL FOR A DEPICTION OF THE BALCONY DEPICTED IS THE STANDARD BALCONY ADDRESS AT EVERY LEVEL FOR A DEPICTION OF THE BALCONY DEPICTED IS THE STANDARD BALCONY ADDRESS AT EVERY LEVEL FOR A DEPICTION OF THE BALCONY DEPICTED IS THE STANDARD BALCONY ADDRESS AT EVERY LEVEL FOR A DEPICTION OF THE BALCONY DEPICTED IS THE STANDARD BALCONY DEPIC FORTUNE INTERNATIONAL IS NOT THE DEVELOPED BY SUNNY ISLES BEACH ASSOCIATES, LLC. WHICH HAS A LIMITED RIGHT TO USE THE TRADEMARKED NAME AND LOGO OF FORTUNE INTERNATIONAL. ORAL REPRESENTATIONS CANNOT BE RELIED UPON AS CORRECTLY STATING REPRESENTATIONS OF THE DEVELOPER. FOR CORRECT REPRESENTATIONS, MAKE REFERENCE TO THE DOCUMENTS REQUIRED BY SECTION 718.305, FLORIDA STATUTES, TO BE FURNISHED BY A DEVELOPER TO A BUYER OR LESSEE. ARCHITECT OF RECORD - ADD INC.