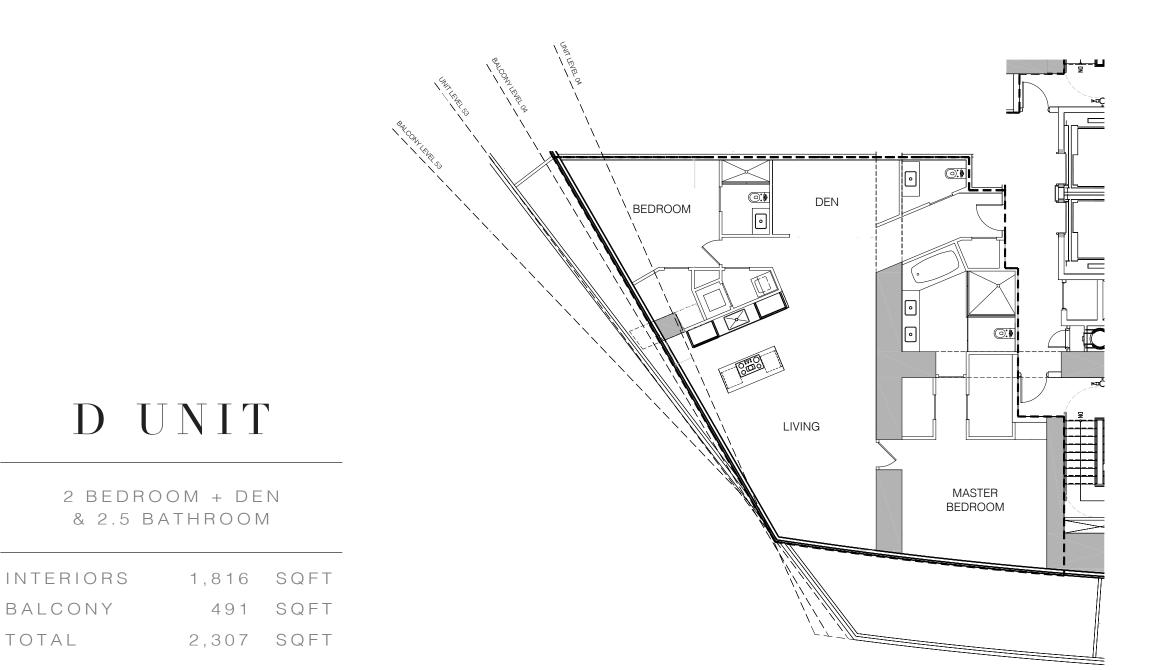

www.bloomrow.com

Stated dimensions are measured to the exterior boundaries of the exterior walls and the centerline of interior demising walls and in fact vary from the dimensions that would be determined by using the description and definition of the "Unit" set forth in the Declaration which generally only includes the interior airspace between the perimeter walls (measuring from interior wall plane to interior wall plane) and excludes interior structural components. For your reference, the square footage area of the Unit, determined in accordance with those Unit boundaries as defined in the Declaration. Note that measurements of rooms set forth on this floor plan are generally taken at the greatest points of each given room (as if the room were a perfect rectangle), without regard for any cutouts. Accordingly, the area of the actual room will typically be smaller than the product obtained by multiplying the stated length times width. All dimensions are approximate and may vary with actual construction. All floor plans and development plans are subject to change without notice. The furnishings and décor depicted is not necessarily included with the purchase of your Unit and is shown for purposes of illustration only. Consult your prospectus and Purchase Agreement to determine what is included with your Unit purchase, if anything.