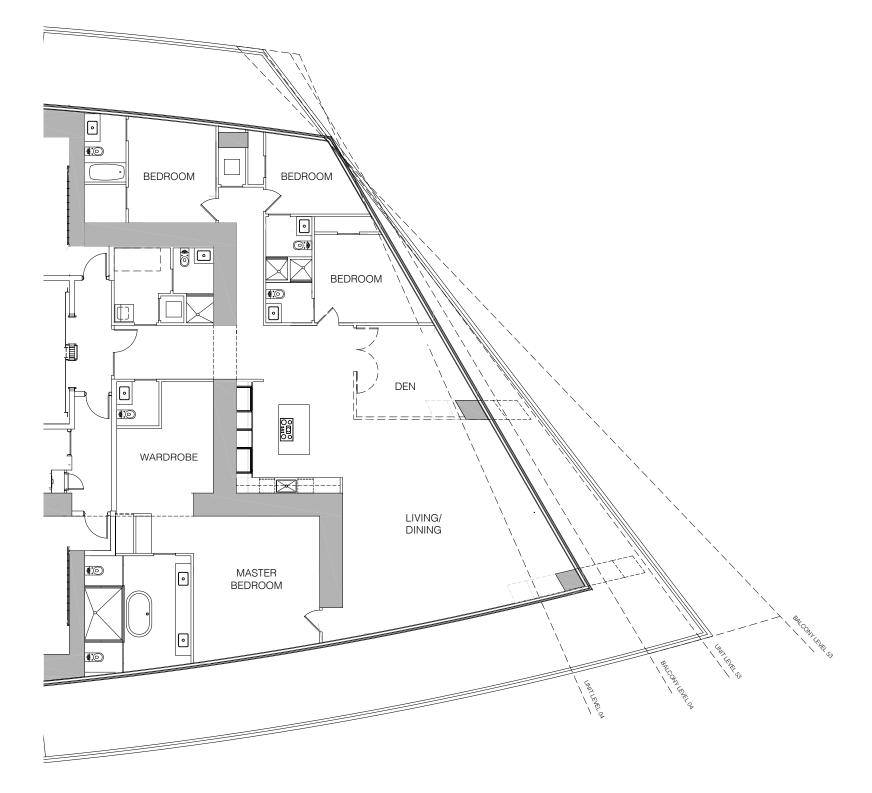

# A UNIT

4 BEDROOM + DEN & 5.5 BATHROOM

INTERIORS BALCONY TOTAL 3,326 SQFT 1,440 SQFT 4,766 SQFT

www.bloomrow.com

Stated dimensions are measured to the exterior boundaries of the exterior walls and the centerline of interior demising walls and in fact vary from the dimensions that would be determined by using the description and definition of the "Unit" set forth in the Declaration which generally only includes the interior airspace between the perimeter walls (measuring from interior wall plane to interior wall plane) and excludes interior structural components. For your reference, the square footage area of the Unit, determined in accordance with those Unit boundaries as defined in the Declaration. Note that measurements of rooms set forth on this floor plan are generally taken at the greatest points of each given room (as if the room were a perfect rectangle), without regard for any cutouts. Accordingly, the area of the actual room will typically be smaller than the product obtained by multiplying the stated length times width. All dimensions are approximate and may vary with actual construction. All floor plans and development plans are subject to change without notice. The furnishings and décor depicted is not necessarily included with the purchase of your Unit and is shown for purposes of illustration only. Consult your prospectus and Purchase Agreement to determine what is included with your Unit purchase, if anything.

# A UNIT

4 BEDROOM & 5.5 BATHROOM

INTERIORS BALCONY TOTAL

- 3,527 1,487 5,014
- SQFT SQFT SQFT

www.bloomrow.com

Stated dimensions are measured to the exterior boundaries of the exterior walls and the centerline of interior demising walls and in fact vary from the dimensions that would be determined by using the description and definition of the "Unit" set forth in the Declaration which generally only includes the interior airspace between the perimeter walls (measuring from interior wall plane to interior wall plane) and excludes interior structural components. For your reference, the square footage area of the Unit, determined in accordance with those Unit boundaries as defined in the Declaration. Note that measurements of rooms set forth on this floor plan are generally taken at the greatest points of each given room (as if the room were a perfect rectangle), without regard for any cutouts. Accordingly, the area of the actual room will typically be smaller than the product obtained by multiplying the stated length times width. All dimensions are approximate and may vary with actual construction. All floor plans and development plans are subject to change without notice. The furnishings and décor depicted is not necessarily included with the purchase of your Unit and is shown for purposes of illustration only. Consult your prospectus and Purchase Agreement to determine what is included with your Unit purchase, if anything.

# A UNIT

4 BEDROOM + DEN & 5.5 BATHROOMS

INTERIORS BALCONY TOTAL

| 3,756 | SQFT |
|-------|------|
| 1,539 | SQFT |
| 5,295 | SQFT |

• www.bloomrow.com