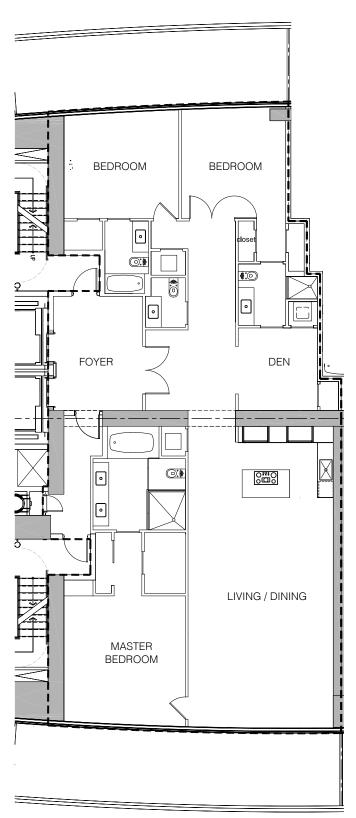

stated length times width. All dimensions are approximate and may vary with actual construction. All floor plans and development plans are subject to change without notice. The furnishings and décor depicted is not necessarily included with the purchase of your Unit and is shown for purposes of illustration only. Consult your prospectus and Purchase Agreement to determine what is included with your Unit purchase, if anything.



# A UNIT

4 BEDROOM + DEN & 5.5 BATHROOMS

INTERIORS BALCONY TOTAL

| 3,756 | SQFT |
|-------|------|
| 1,539 | SQFT |
| 5,295 | SQFT |





• www.bloomrow.com



## B UNIT

4 BEDROOM + DEN & 5.5 BATHROOM

| INTERIORS | 3,027 | SQFT |
|-----------|-------|------|
| BALCONY   | 898   | SQFT |
| TOTAL     | 3,925 | SQFT |

### TYPICAL FLOOR PLAN - LEVEL 28











## C UNIT

3 BEDROOM + DEN & 3.5 BATHROOM

| INTERIORS | 2,712 | SQFT |
|-----------|-------|------|
| BALCONY   | 762   | SQFT |
| TOTAL     | 3,474 | SQFT |

### TYPICAL FLOOR PLAN - LEVEL 28