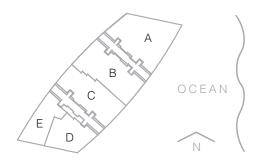

ying the stated length times width. All dimensions are approximate and may vary with actual construction. All floor plans and development plans are subject to change without notice. The furnishings and décor depicted is not necessarily included with the purchase of your Unit and is shown for purposes of illustration only. Consult your prospectus and Purchase Agreement to determine what is included with your Unit purchase, if anything.



# A UNIT

4 BEDROOM + DEN & 5.5 BATHROOMS

INTERIORS BALCONY TOTAL

| 3,756 | SQFT |
|-------|------|
| 1,539 | SQFT |
| 5,295 | SQFT |





• www.bloomrow.com



## B UNIT

4 BEDROOM + DEN & 5.5 BATHROOM

| INTERIORS | 3,027 | SQFT |
|-----------|-------|------|
| BALCONY   | 898   | SQFT |
| TOTAL     | 3,925 | SQFT |

### TYPICAL FLOOR PLAN - LEVEL 28











## C UNIT

3 BEDROOM + DEN & 3.5 BATHROOM

| INTERIORS | 2,712 | SQFT |
|-----------|-------|------|
| BALCONY   | 762   | SQFT |
| TOTAL     | 3,474 | SQFT |

### TYPICAL FLOOR PLAN - LEVEL 28