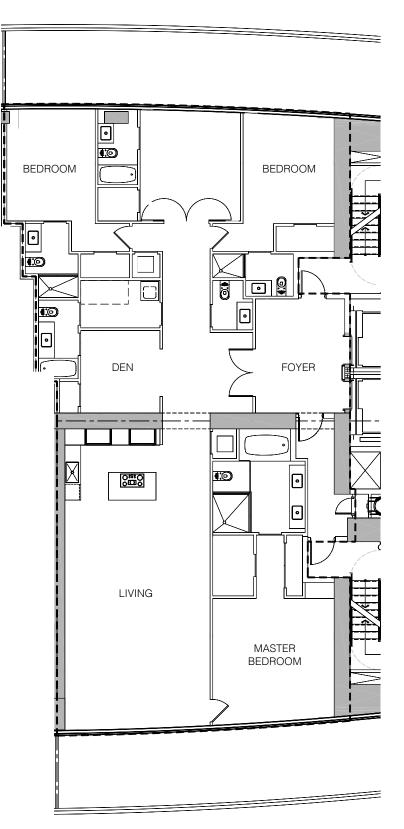

## B UNIT

4 BEDROOM + DEN & 5.5 BATHROOM

| INTERIORS | 3,027 | SQFT |
|-----------|-------|------|
| BALCONY   | 898   | SQFT |
| TOTAL     | 3,925 | SQFT |