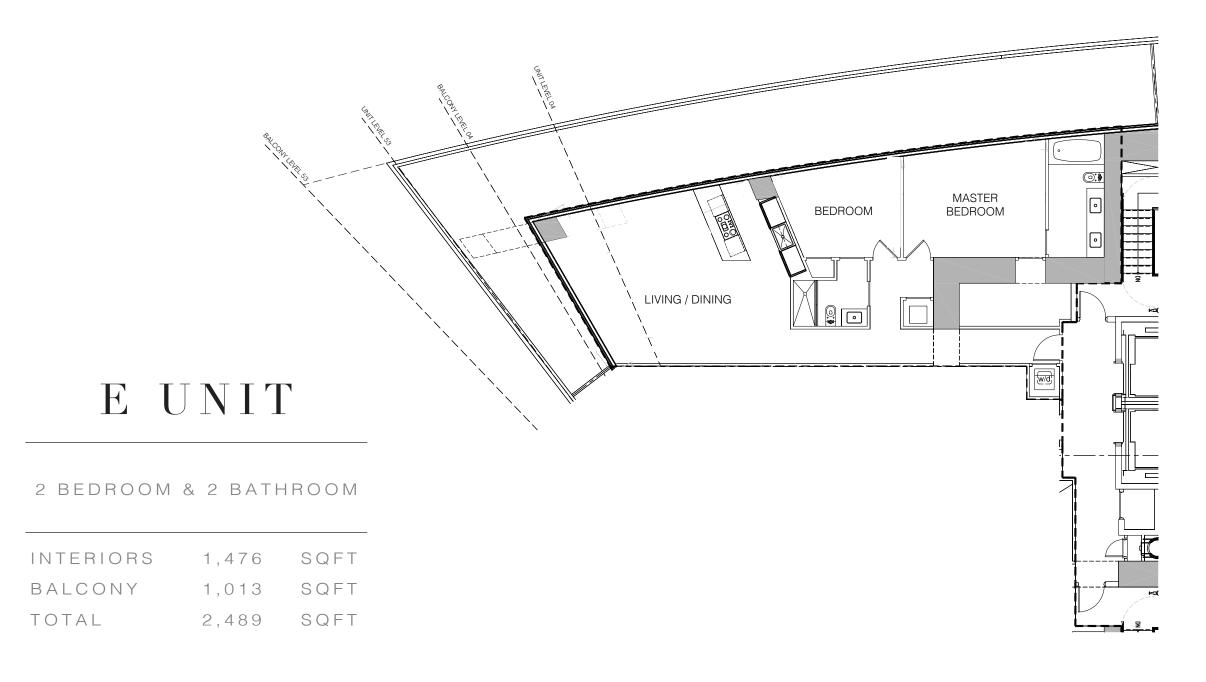

www.bloomrow.com

Stated dimensions are measured to the exterior boundaries of the exterior walls and the centerline of interior demising walls and in fact vary from the dimensions that would be determined by using the description and definition of the "Unit" set forth in the Declaration which generally only includes the interior airspace between the perimeter walls (measuring from interior wall plane to interior wall plane) and excludes interior structural components. For your reference, the square footage area of the Unit, determined in accordance with those Unit boundaries as defined in the Declaration. Note that measurements of rooms set forth on this floor plan are generally taken at the greatest points of each given room (as if the room were a perfect rectangle), without regard for any cutouts. Accordingly, the area of the actual room will typically be smaller than the product obtained by multiplying the stated length times width. All dimensions are approximate and may vary with actual construction. All floor plans and development plans are subject to change without notice. The furnishings and décor depicted is not necessarily included with the purchase of your Unit and is shown for purposes of illustration only. Consult your prospectus and Purchase Agreement to determine what is included with your Unit purchase, if anything.