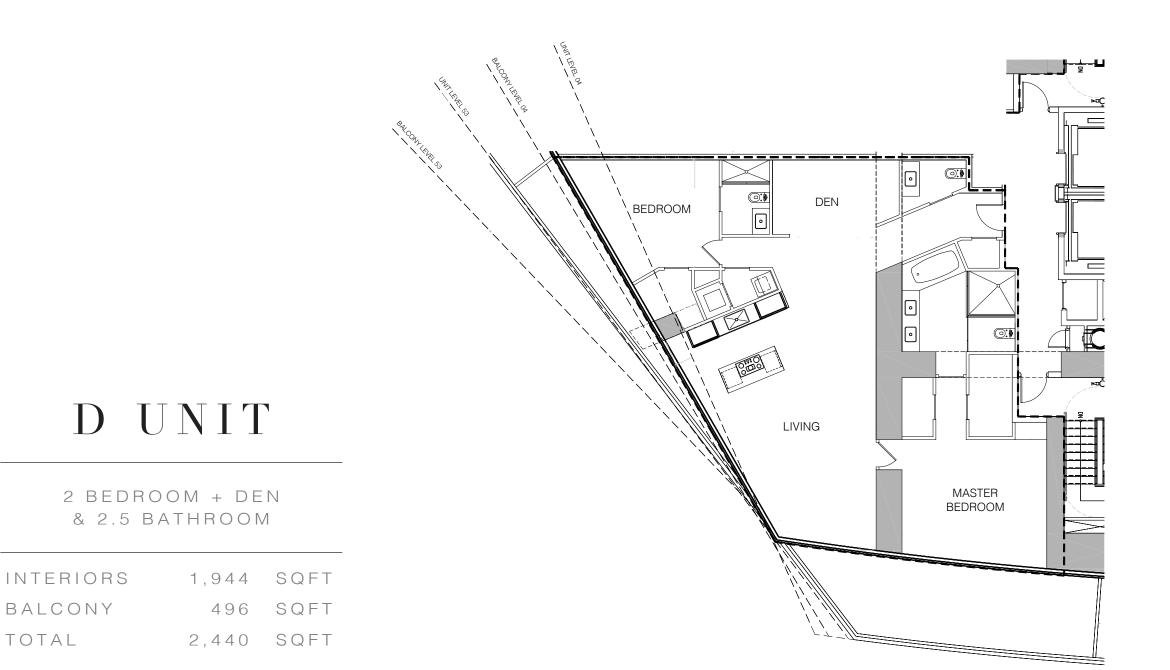

www.bloomrow.com

Stated dimensions are measured to the exterior boundaries of the exterior walls and the centerline of interior demising walls and in fact vary from the dimensions that would be determined by using the description and definition of the "Unit" set forth in the Declaration which generally only includes the interior airspace between the perimeter walls (measuring from interior wall plane to interior wall plane) and excludes interior structural components. For your reference, the square footage area of the Unit, determined in accordance with those Unit boundaries as defined in the Declaration. Note that measurements of rooms set forth on this floor plan are generally taken at the greatest points of each given room (as if the room were a perfect rectangle), without regard for any cutouts. Accordingly, the area of the actual room will typically be smaller than the product obtained by multiplying the stated length times width. All dimensions are approximate and may vary with actual construction. All floor plans and development plans are subject to change without notice. The furnishings and décor depicted is not necessarily included with the purchase of your Unit and is shown for purposes of illustration only. Consult your prospectus and Purchase Agreement to determine what is included with your Unit purchase, if anything.