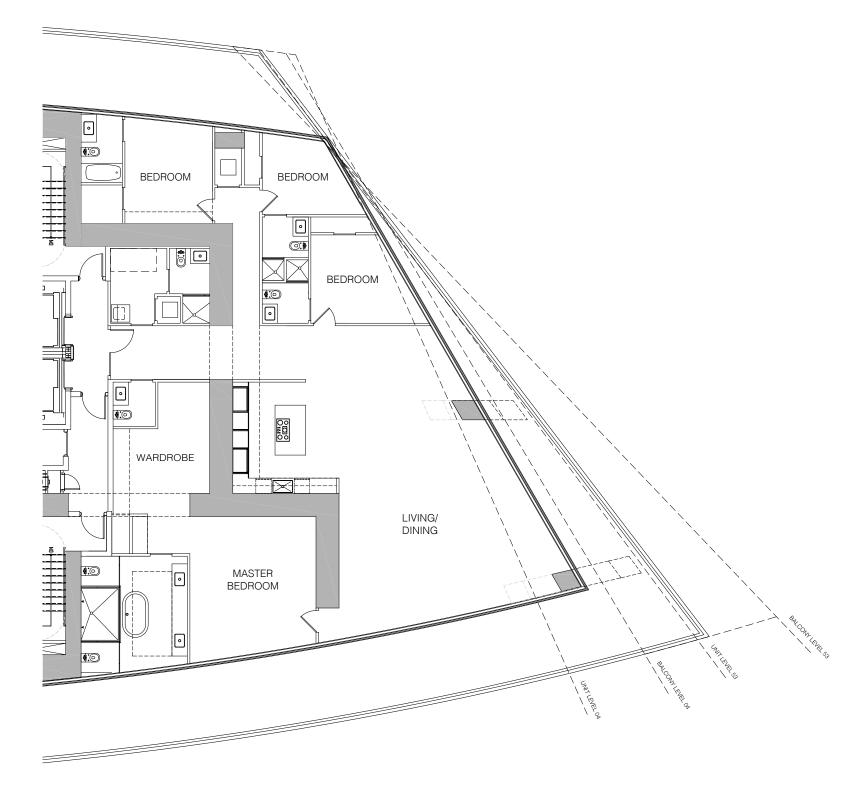

# A UNIT

4 BEDROOM + DEN & 5.5 BATHROOM

INTERIORS BALCONY TOTAL 3,326 SQFT 1,440 SQFT 4,766 SQFT

www.bloomrow.com

Stated dimensions are measured to the exterior boundaries of the exterior walls and the centerline of interior demising walls and in fact vary from the dimensions that would be determined by using the description and definition of the "Unit" set forth in the Declaration which generally only includes the interior airspace between the perimeter walls (measuring from interior wall plane to interior wall plane) and excludes interior structural components. For your reference, the square footage area of the Unit, determined in accordance with those Unit boundaries as defined in the Declaration. Note that measurements of rooms set forth on this floor plan are generally taken at the greatest points of each given room (as if the room were a perfect rectangle), without regard for any cutouts. Accordingly, the area of the actual room will typically be smaller than the product obtained by multiplying the stated length times width. All dimensions are approximate and may vary with actual construction. All floor plans and development plans are subject to change without notice. The furnishings and décor depicted is not necessarily included with the purchase of your Unit and is shown for purposes of illustration only. Consult your prospectus and Purchase Agreement to determine what is included with your Unit purchase, if anything.

# A UNIT

4 BEDROOM & 5.5 BATHROOM

INTERIORS BALCONY TOTAL

- 3,527 1,487 5,014
- SQFT SQFT SQFT

www.bloomrow.com

Stated dimensions are measured to the exterior boundaries of the exterior walls and the centerline of interior demising walls and in fact vary from the dimensions that would be determined by using the description and definition of the "Unit" set forth in the Declaration which generally only includes the interior airspace between the perimeter walls (measuring from interior wall plane to interior wall plane) and excludes interior structural components. For your reference, the square footage area of the Unit, determined in accordance with those Unit boundaries as defined in the Declaration. Note that measurements of rooms set forth on this floor plan are generally taken at the greatest points of each given room (as if the room were a perfect rectangle), without regard for any cutouts. Accordingly, the area of the actual room will typically be smaller than the product obtained by multiplying the stated length times width. All dimensions are approximate and may vary with actual construction. All floor plans and development plans are subject to change without notice. The furnishings and décor depicted is not necessarily included with the purchase of your Unit and is shown for purposes of illustration only. Consult your prospectus and Purchase Agreement to determine what is included with your Unit purchase, if anything.

# A UNIT

4 BEDROOM + DEN & 5.5 BATHROOMS

INTERIORS BALCONY TOTAL

| 3,756 | SQFT |
|-------|------|
| 1,539 | SQFT |
| 5,295 | SQFT |

• www.bloomrow.com