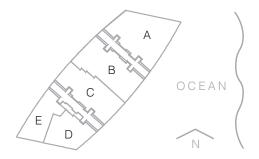

with those Unit boundaries as defined in the Declaration. Note that measurements of rooms set forth on this floor plan are generally taken at the greatest points of each given room (as if the room were a perfect rectangle), without regard for any cutouts. Accordingly, the area of the actual room will typically be smaller than the product obtained by multiplying the stated length times width. All dimensions are approximate and may vary with actual construction. All floor plans and development plans are subject to change without notice. The furnishings and décor depicted is not necessarily included with the purchase of your Unit and is shown for purposes of illustration only. Consult your prospectus and Purchase Agreement to determine what is included with your Unit purchase, if anything.



# A UNIT

4 BEDROOM & 5.5 BATHROOM

INTERIORS BALCONY TOTAL

- 3,527 1,487 5,014
- SQFT SQFT SQFT





www.bloomrow.com



Stated dimensions are measured to the exterior boundaries of the exterior walls and the centerline of interior demising walls and in fact vary from the dimensions that would be determined by using the description and definition of the "Unit" set forth in the Declaration which generally only includes the interior airspace between the perimeter walls (measuring from interior wall plane to interior wall plane) and excludes interior structural components. For your reference, the square footage area of the Unit, determined in accordance with those Unit boundaries as defined in the Declaration. Note that measurements of rooms set forth on this floor plan are generally take