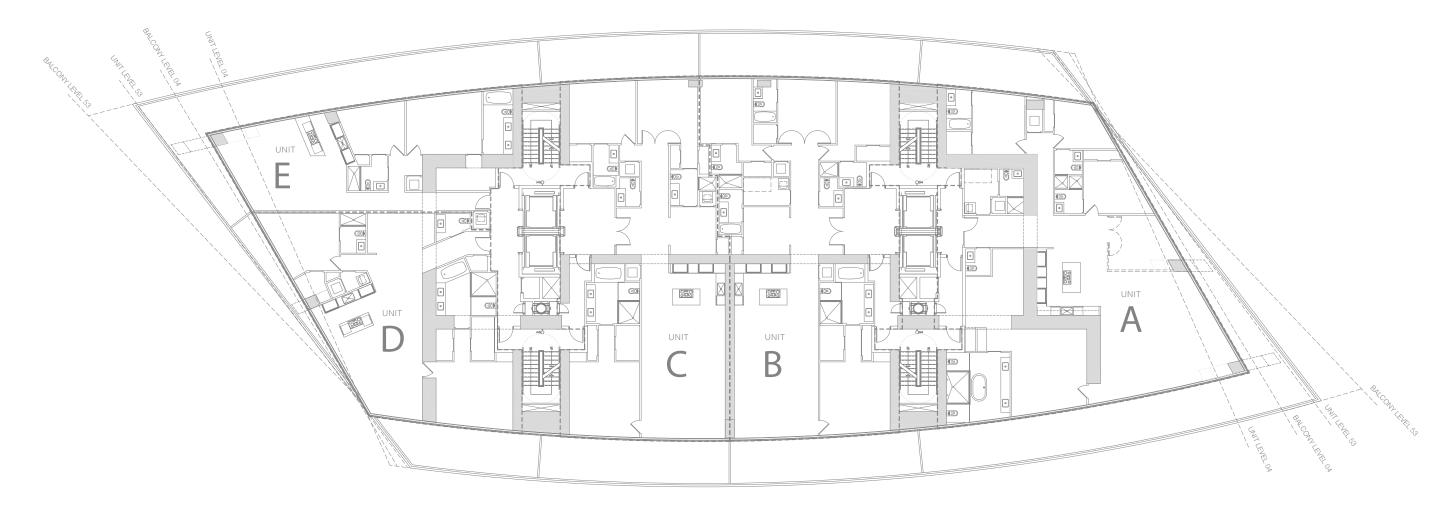

www.bloomrow.com



Stated dimensions are measured to the exterior boundaries of the exterior walls and the centerline of interior demising walls and in fact vary from the dimensions that would be determined by using the description and definition of the "Unit" set forth in the Declaration which generally only includes the interior airspace between the perimeter walls (measuring from interior wall plane to interior wall plane) and excludes interior structural components. For your reference, the square footage area of the Unit, determined in accordance with those Unit boundaries as defined in the Declaration. Note that measurements of rooms set forth on this floor plan are generally taken at the greatest points of each given room (as if the room were a perfect rectangle), without rega